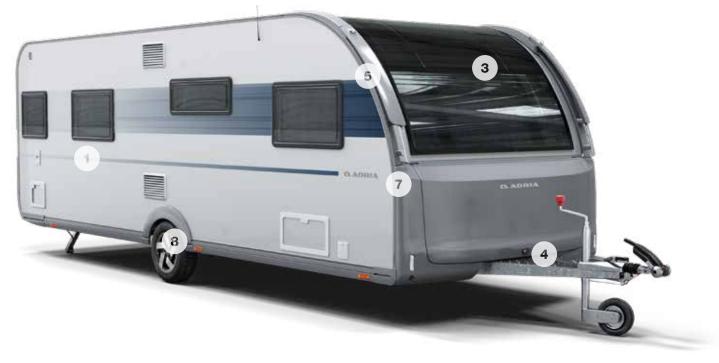

### Exterior features

- 1 EXTERIOR DESIGN, aerodynamic, for clean and elegant style.
- **2 REAR WALL DESIGN**, with multi-functional full LED lights.
- 3 PANORAMIC WINDOW, in-line wide design.
- 4 PERFORMANCE CHASSIS from AL-KO. AKS and ATC standard.
- **5 INNOVATIVE WIND DIFFUSERS,** for more efficient towing.
- **6 WIDE ENTRANCE DOOR** and double-glazed 'flat' tinted windows.
- 7 HIGHER VOLUME STORAGE and integrated handles.
- 8 INTEGRATED AWNING PROFILE with LED silhouette light.

#### **SIGNATURE FEATURES**

Exclusive Alpina signature features for high-performance adventures.

### PERFORMANCE CHASSIS

AL-KO chassis for secure and stable towing, with AKS stabiliser coupling and ATC trailer control system.

#### **LED SILHOUETTE LIGHTS**

Unique LED silhouette lights to brighten up your evening outdoors.

### IN-LINE PANORAMIC WINDOW

Our in-line design brings light and the feeling of space for 'atrium-style living'. Includes integrated shading and ventilation features.

#### **LED LIGHTS**

Full LED multifunctional rear lights for automotive style and functionality.

### AERODYNAMIC WIND DIFFUSERS

This innovative feature, aids wind diffusion, looks stylish and helps with towing efficiency.

#### **EXTERIOR GRAPHICS**

Automotive style graphics, with familiar Adria lines, premium finishes and chrome badges.