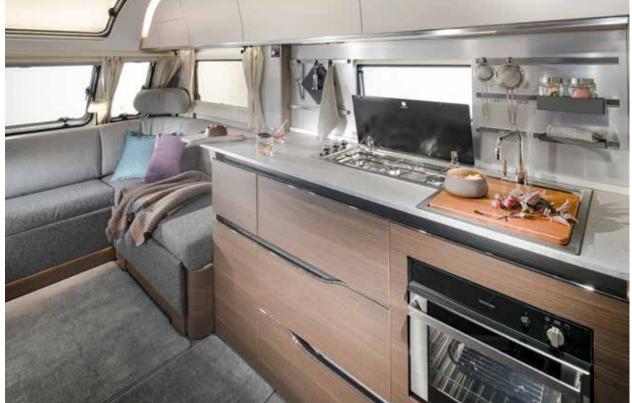

#### **KITCHEN**

The home-style design is inspired by the best home kitchens.

- Elegant design with premium chrome details.
- Large working surface and real wood chopping board.
- High loading capacity drawers and smart shelving rail storage.
- High quality appliances.

#### **KITCHEN**

The home-style design is inspired by the best home kitchens.

- Elegant concave cupboards with more volume.
- High loading capacity drawers.
- Multifunctional storage rail.
- High quality appliances.

#### **KITCHEN**

The home-style design is inspired by the best home kitchens.

- Oven and grill with 3 burner hob, spacious fridge and sink.
- Smart cupboard design.
- Large capacity drawers with anti-slip mats.
- Innovative storage solutions.
- High quality appliances.