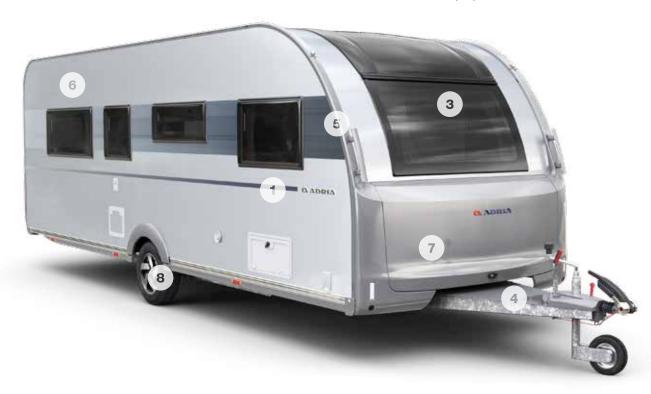

### Exterior features

- 1 EXTERIOR DESIGN, aerodynamic, for clean and elegant style.
- **2 REAR WALL DESIGN**, with multi-functional full LED lights.
- 3 PANORAMIC WINDOW, in-line wide design.
- 4 PERFORMANCE CHASSIS from AL-KO. AKS and ATC standard.
- **5 INNOVATIVE WIND DIFFUSERS,** for more efficient towing.
- **6 WIDE ENTRANCE DOOR** and double-glazed 'flat' tinted windows.
- 7 HIGHER VOLUME STORAGE and integrated handles.
- 8 INTEGRATED AWNING PROFILE with LED silhouette light.

#### **SIGNATURE FEATURES**

Exclusive Alpina signature features for high-performance adventures.

### PERFORMANCE CHASSIS

AL-KO chassis for secure and stable towing, with AKS stabiliser coupling and ATC trailer control system.

#### **LED SILHOUETTE LIGHTS**

Unique LED silhouette lights to brighten up your evening outdoors.

### IN-LINE PANORAMIC WINDOW

Our in-line design brings light and the feeling of space for 'atrium-style living'. Includes integrated shading and ventilation features.

#### **LED LIGHTS**

Full LED multifunctional rear lights for automotive style and functionality.

### AERODYNAMIC WIND DIFFUSERS

This innovative feature, aids wind diffusion, looks stylish and helps with towing efficiency.

#### **EXTERIOR GRAPHICS**

Automotive style graphics, with familiar Adria lines, premium finishes and chrome badges.