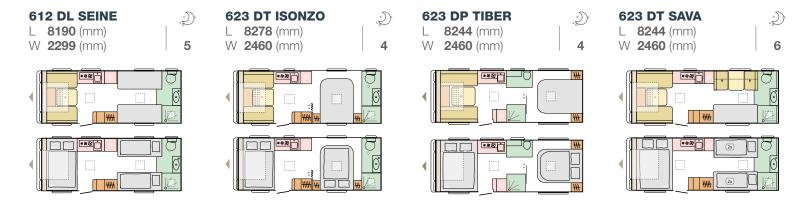

e® mattress.
- Adjustable lighting.
- Storage for personal things.

The Adora Tiber is our 4 berth layout featuring an island bed, spacious living and a multifunctional bathroom which converts to an en-suite by the closure of a door.





Innovative new features and solutions for inspired living.



#### MULTIMEDIA

Enjoy more connected living, with digital control panel and a range of multimedia solutions including high quality sound system with hidden speakers, Bluetooth® amplifier, TV point and holder, and multiple USB ports.







#### STORAGE

Maximised storage including external gas bottle storage. Inside, large volume concave design cupboards. Large wardrobe design and multipurpose kitchen and bathroom storage, including innovative removable storage solutions.

#### ADORA LAYOUTS







#### **KEY** features

- Exterior design with integrated features.
- GFK body construction, AL-KO chassis, AKS stabiliser coupling.
- Exclusive rear wall design with multifunctional full LED lights.
- Integrated wind diffusers, handles, awning profile, storage and lights.
- Extra-large in-line wider panoramic window.
- Wide entrance door and double glazed 'flat' tinted windows.
- Interior design, with contemporary living spaces.
- Choice of comfortable bed formats, with sprung mattresses.

- Adria digital panel, sound system, Bluetooth® amplifier & USB ports.
- Living and dining area, with outstanding comfort.
- Kitchen design with great storage, large fridge, oven/grill and microwave.
- Ergo bathroom design with innovative storage solutions.
- Adria Alde Heating.
- Layouts perfect f