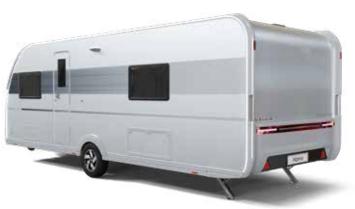

## ALPINA

Our premium high-performance, all-seasons caravan. Distinctive Adria aerodynamic silhouette and extra-large in-line panoramic window. Durable 'Comprex' body construction, performance chassis and insulation and Alde heating. Feel inspired and at home in the elegant and contemporary living spaces.

### Exterior features

- 1 EXTERIOR DESIGN, aerodynamic, for clean and elegant style.
- **2 REAR WALL DESIGN**, with multi-functional full LED lights.
- 3 PANORAMIC WINDOW, in-line wide design.
- 4 PERFORMANCE CHASSIS from AL-KO. AKS and ATC standard.
- **5 INNOVATIVE WIND DIFFUSERS,** for more efficient towing.
- **6 WIDE ENTRANCE DOOR** and double-glazed 'flat' tinted windows.
- 7 HIGHER VOLUME STORAGE and integrated handles.
- 8 INTEGRATED AWNING PROFILE with LED silhouette light.