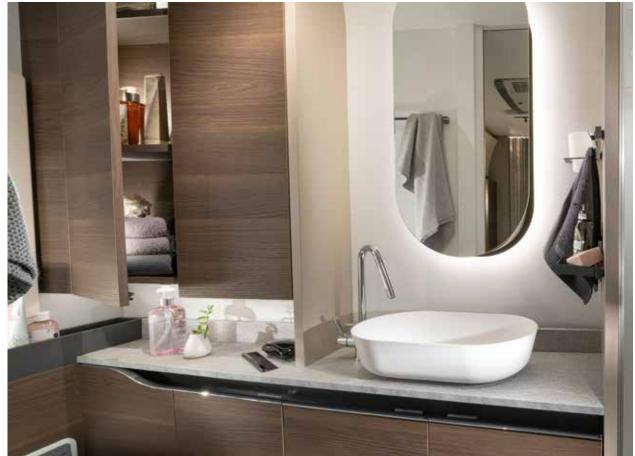

#### **BATHROOM**

Elegant bathroom with extra space, lighting and plenty of storage.

- Large volume sink.
- Alde Tower for warmth and comfort.
- Storage for personal things.
- Mirror with ambient light.

## bathrooms

Hotel-style, practical bathrooms with quality fittings and touches of luxury.