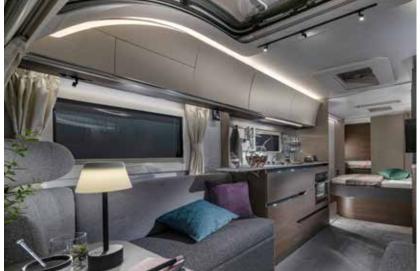

#### **CONTEMPORARY LIVING SPACES**

Everything is designed for the ultimate holiday living experience.

#### **LIVING ROOM**

The large panoramic window means 'atrium-style' living, with natural light, controllable shading and ventilation, with easy-to-open spring hinges.

Living room beneath large panoramic window.

#### **CONTEMPORARY LIVING SPACES**

Everything is designed around the way you want to live.

#### **LIVING ROOM**

The large panoramic window means 'atrium-style' living, with natural light, controllable shading and ventilation.

Living room beneath large panoramic window.

Dinette with comfortable seating.