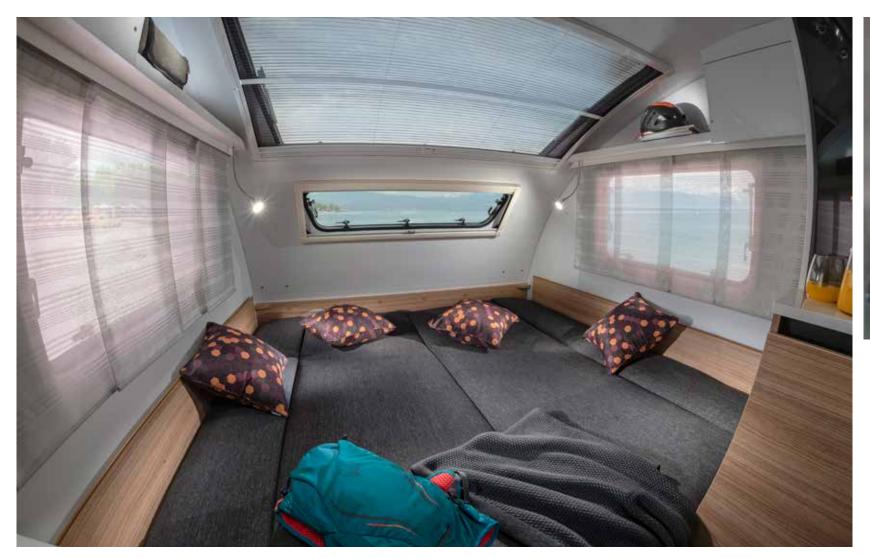

## ACTION

Action, the original iconic, light-weight and stylish caravan for active holidays. A caravan which always puts a smile on your face and delivers on space, features and comfort. Contemporary interior with smart kitchen, ergo bathroom and comfortable sleeping.

**V.** Spacious bathroom with foldaway sink, shower and toilet.

**VI.** Loudspeakers, Bluetooth® amplifier, USB ports.

**VII.** Huge comfortable lounge.

VIII. Decorative cushions may vary.

Action is a much-loved caravan. Compact in size with highly flexible living spaces. A truly original caravan packed with smart features.