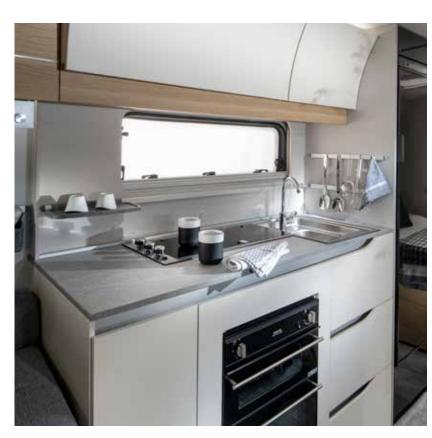

## n kitchens

Inspiring kitchen designs designed around you offering style, great space and functionality. Fully equipped kitchen with an oven and grill, 3 burner hob, large fridge and microwave (in selected ranges).

#### **KITCHEN**

The home-style design is inspired by the best home kitchens.

- Elegant design with premium chrome details.
- Large working surface and real wood chopping board.
- High loading capacity drawers and smart shelving rail storage.
- High quality appliances.

#### **KITCHEN**

The home-style design is inspired by the best home kitchens.

- Elegant concave cupboards with more volume.
- High loading capacity drawers.
- Multifunctional storage rail.
- High quality appliances.

#### **KITCHEN**

The home-style design is inspired by the best home kitchens.

- Oven and grill with 3 burner hob, spacious fridge and sink.
- Smart cupboard design.
- Large capacity drawers with anti-slip mats.
- Innovative storage solutions.
- High quality appliances.