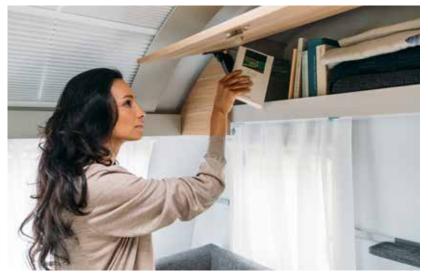

#### STORAGE

Easy access gas storage outside, with Smart boxes as standard. Inside, large volume concave design cupboards. Large wardrobe design and multi-purpose kitchen storage, including large capacity drawers and innovative storage shelving.

#### STORAGE

Maximised storage including external gas bottle storage. Inside, large volume concave design cupboards. Large wardrobe design and multipurpose kitchen and bathroom storage, including innovative removable storage solutions.

#### STORAGE

More storage than you'd think possible. External gas bottle storage. Inside, there are spacious cupboards, large wardrobe and multi-purpose kitchen and bathroom storage, with additional felt storage pockets.