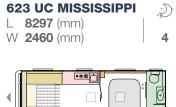

INSPIRED SOLUTIONS**

Innovative new solutions, inspired for all year round travelling.

#### STORAGE

Easy access gas storage outside, with Smart boxes as standard. Inside, large volume concave design cupboards. Large wardrobe design and multi-purpose kitchen storage, including large capacity drawers and innovative storage shelving.



#### **LIGHTING**

Intuitive light management.







#### **ADRIA MACH**



MACH smart control mobile application as standard (at time of print).

#### **MULTIMEDIA**

Enjoy more connected living, with digital control panel and a range of multimedia solutions including high quality sound system with hidden speakers, Bluetooth® amplifier, TV point and holder, and multiple USB ports.

#### ALPINA LAYOUTS

623 HT RIO GRANDE L **8297** (mm) W **2460** (mm)















#### **KEY** features

- Aerodynamic exterior design with integrated features.
- Comprex body, AL-KO chassis, with AKS stabiliser and ATC.
- Exclusive rear wall design with multifunctional full LED lights.
- Integrated wind diffusers, handles, awning profile, storage and lights.
- Extra-large in-line wider panoramic window.
- Wide entrance door and double glazed 'flat' tinted windows.
- Elegant interior design, with contemporary living spaces.

- Comfortable bed formats with Evopore® mattresses.
- Adria digital panel, sound system, Bluetooth® amplifier & USB ports.
- Living and dining area, with outstanding comfort.
- Kitchen home-style design with large fridge, oven/grill and microwave.
- Elegant bathroom design with Alde Tower.
- Adria Alde heating system.
- Adria MACH (at ti