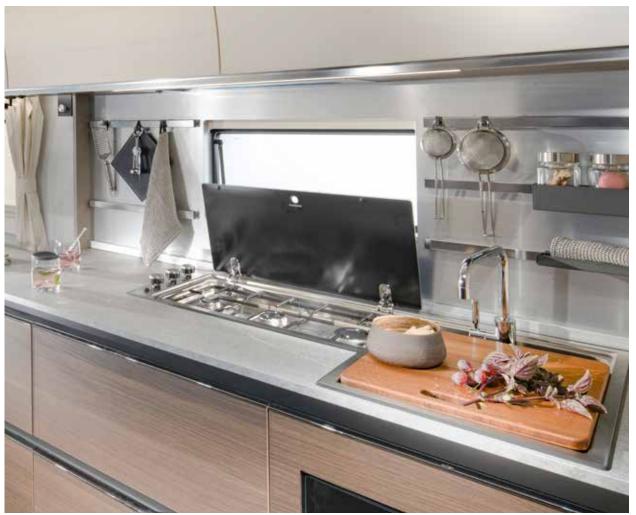

#### **KITCHEN**

The home-style design is inspired by the best home kitchens.

- Elegant design with premium chrome details.
- Large working surface and real wood chopping board.
- High loading capacity drawers and smart shelving rail storage.
- High quality appliances.

#### **KITCHEN**

The home-style design is inspired by the best home kitchens.

- Elegant concave cupboards with more volume.
- High loading capacity drawers.
- Multifunctional storage rail.
- High quality appliances.

#### **KITCHEN**

The home-style design is inspired by the best home kitchens.

- Oven and grill with 3 burner hob, spacious fridge and sink.
- Smart cupboard design.
- Large capacity drawers with anti-slip mats.
- Innovative storage solutions.
- High quality appliances.