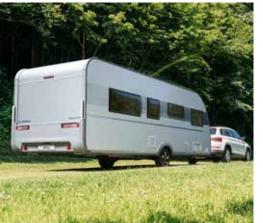

## ALTEA

Altea, adopts the new generation exterior design and brings a fresh approach to contemporary home-style interiors, for more comfort and practicality.

Designed for lighter, brighter living.

612 DL TYNE

Exterior features

- **1 EXTERIOR DESIGN.** Smooth GRP dent resistant body
- 2 REAR WALL DESIGN. With multifunctional LED lights.
- **3 FRONT WINDOW.** Wider design allowing more natural light.
- 4 AL-KO CHASSIS Vario X chassis on all models.
- **5 INTEGRATED HANDLES** for easier handling.
- 6 LIGHTER WEIGHT BODY. Featuring Symalite®
- 7 LARGE CAPACITY STORAGE. For gas bottle and more.
- **8 ALLOY WHEELS.** For added style.