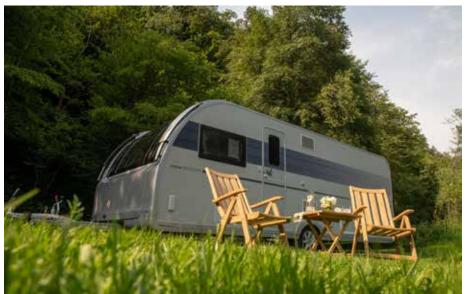

## ALPINA

Our premium high-performance, all-seasons caravan. Distinctive Adria aerodynamic silhouette and extra-large in-line panoramic window. Durable 'Comprex' body construction, performance chassis and insulation and Alde heating. Feel inspired and at home in the elegant and contemporary living spaces.

### Exterior features

- 1 EXTERIOR DESIGN, aerodynamic, for clean and elegant style.
- **2 REAR WALL DESIGN**, with multi-functional full LED lights.
- 3 PANORAMIC WINDOW, in-line wide design.
- 4 PERFORMANCE CHASSIS from AL-KO. AKS and ATC standard.
- **5 INNOVATIVE WIND DIFFUSERS,** for more efficient towing.
- **6 WIDE ENTRANCE DOOR** and double-glazed 'flat' tinted windows.
- 7 HIGHER VOLUME STORAGE and integrated handles.
- 8 INTEGRATED AWNING PROFILE with LED silhouette light.