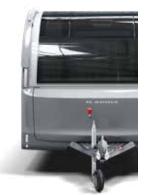

### Exterior features

- 1 EXTERIOR DESIGN, aerodynamic, for clean and elegant style.
- **2 REAR WALL DESIGN**, with multi-functional full LED lights.
- 3 PANORAMIC WINDOW, in-line wide design.
- 4 PERFORMANCE CHASSIS from AL-KO. AKS and ATC standard.
- **5 INNOVATIVE WIND DIFFUSERS,** for more efficient towing.
- **6 WIDE ENTRANCE DOOR** and double-glazed 'flat' tinted windows.
- 7 HIGHER VOLUME STORAGE and integrated handles.
- 8 INTEGRATED AWNING PROFILE with LED silhouette light.

### PERFORMANCE CHASSIS

AL-KO chassis for secure and stable towing, with AKS stabiliser coupling and ATC trailer control system.