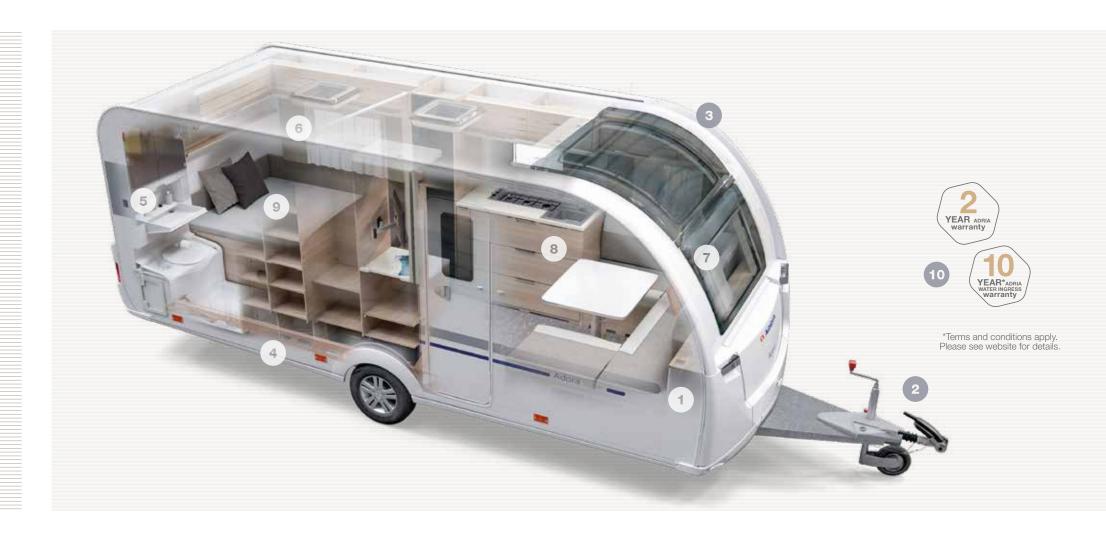

#### 1 INSPIRED DESIGN.

Exclusive designs with dynamic front profiles, stylish rear walls and signature features such as large panoramic windows on many models.

#### 2 CHASSIS.

Robust construction and integration for safer handling and optimum weight management, with AL-KO as our chassis partner.

#### **3\_BODY CONSTRUCTION.**

Modular construction using the best materials and construction methods, including Adria's unique 'Comprex' body construction.

#### **4 CLIMATE CONTROL.**

Designed for living, all year round, with optimised heating efficiency by Truma or Alde (model dependent). Precisely engineered and tested to extremes in our climate chamber.

#### **5 INSULATION.**

The latest thermal insulation materials, sophisticated heat and air flow management to Adria's 'Thermo-build' standards'.

#### 6 AIRFLOW.

Adria's sophisticated Air Flow System means every vehicle has integrated air-flow and ventilation, so no condensation.

#### 7 WINDOWS & DOORS.

Large, advanced design panoramic windows with built-in features. All windows and doors integrated to ensure optimum natural lighting, ventilation, privacy and security.

#### **8\_FURNITURE & STORAGE.**

Craftsman-built cabinetry integrated with heating and air flow for optimum thermal efficiency. Flexible storage in every vehicle too.

#### 9 COMFORT.

Contemporary living spaces with optimised space and functionality for comfortable living and a home-style feeling.

#### 10\_CUSTOMER SERVICE.

Class-leading 2 Year General Warranty and 10 Year Water Ingress Warranty as standard, over 500 dealers and efficient after sales and parts service.

Some features may not be available on all models. Please check www.adria.co.uk for individual model specifications and technical details.