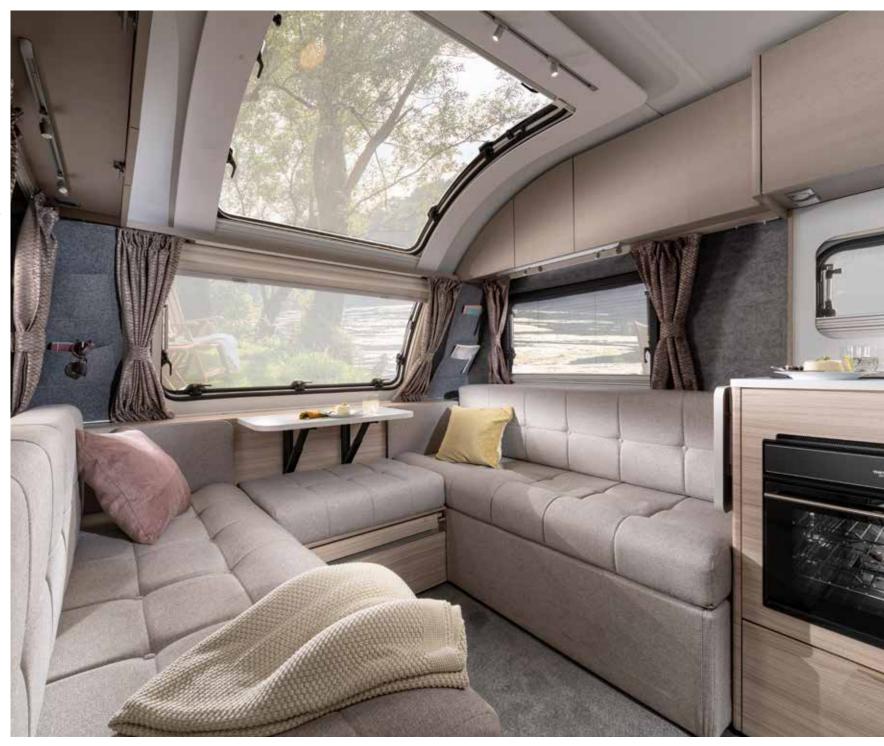

### IN-LINE PANORAMIC WINDOW

Our in-line design brings light and the feeling of space for 'atrium-style living'. Includes integrated shading and ventilation features.

#### **LIVING ROOM**

The large panoramic window means 'atrium-style' living, with natural light, controllable shading and ventilation, with easy-to-open spring hinges.

Living room beneath large panoramic window.

Dinette with comfortable seating, adjustable headrests.

Concave overhead cupboards, strong hinges and smart storage solutions.

Home-style TV cabinet.

Re-chargeable light for indooroutdoor use.