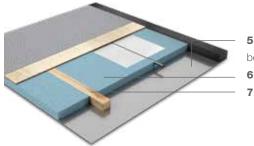

- 1 Composite wood panel
- 2 Polyurethane sealing
- 4 Exterior polyester body shell cladding (sidewall)

- **5** Exterior polyester body shell cladding (floor)
- **6** XPS Styrofoam insulation foam
- 7 Reinforced hardwood profile