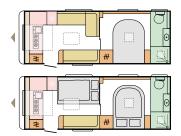

#### ALPINA LAYOUTS

623 HT RIO GRANDE L **8297** (mm) W **2460** (mm)

#### **KEY** features

- Aerodynamic exterior design with integrated features.
- Comprex body, AL-KO chassis, with AKS stabiliser and ATC.
- Exclusive rear wall design with multifunctional full LED lights.
- Integrated wind diffusers, handles, awning profile, storage and lights.
- Extra-large in-line wider panoramic window.
- Wide entrance door and double glazed 'flat' tinted windows.
- Elegant interior design, with contemporary living spaces.

- Comfortable bed formats with Evopore® mattresses.
- Adria digital panel, sound system, Bluetooth® amplifier & USB ports.
- Living and dining area, with outstanding comfort.
- Kitchen home-style design with large fridge, oven/grill and microwave.
- Elegant bathroom design with Alde Tower.
- Adria Alde heating system.
- Adria MACH (at time of print).