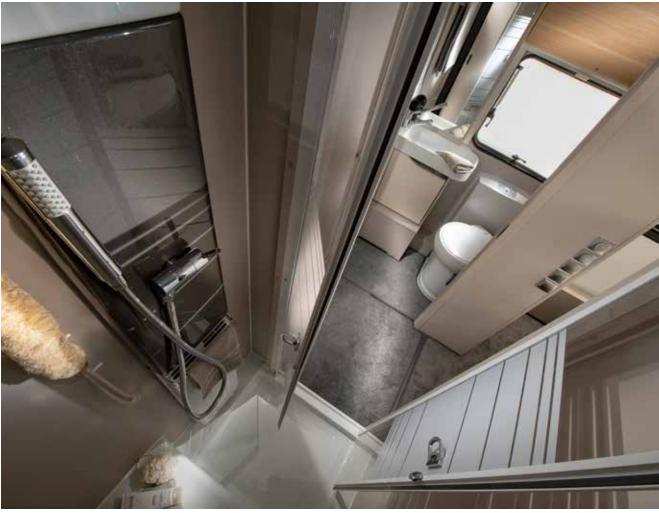

## bathrooms

Hotel-style, practical bathrooms with quality fittings and touches of luxury.

#### **BATHROOM**

Elegant bathroom with extra space, lighting and plenty of storage.

- Large volume sink.
- Alde Tower for warmth and comfort.
- Storage for personal things.
- Mirror with ambient light.

#### **BATHROOM**

Our Ergo bathroom with extra space, lighting and plenty of storage.

- Spacious bathrooms.
- Efficient draining and serviceability.
- Storage for personal things.
- Controllable lighting.

#### **BATHROOM**

Our Ergo bathroom features more space, lighting and storage.

- Stylish and practical bathrooms.
- Efficient drainage and easy to access service points.
- Storage for personal items.
- Adjustable lighting.