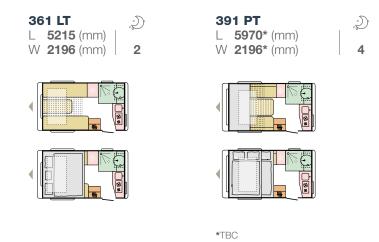

You'll love the new original.

361 LT 391 PT

### **SOFT** furnishings

L = LENGTH W = WIDTH