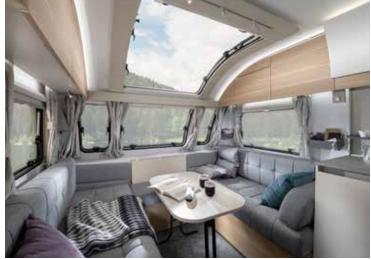

### IN-LINE PANORAMIC WINDOW

Our in-line design brings light and the feeling of space for 'atrium-style living'. Includes integrated shading and ventilation features.

#### **LIVING ROOM**

The large panoramic window means 'atrium-style' living, with natural light, controllable shading and ventilation, with easy-to-open spring hinges.

Living room beneath large panoramic window.