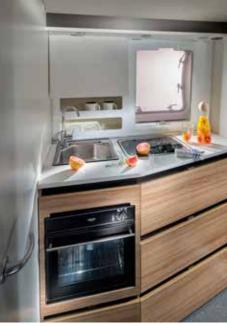

 Smart kitchen with 3 burner hob, fridge, oven and grill.

- Ergo bathroom with toilet, shower and foldaway sink.
- Controllable lighting for different ambiance.
- Loudspeakers, Bluetooth® amplifier, USB ports.