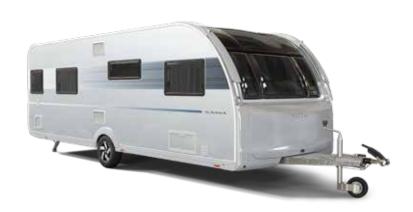

## ALPINA

Our premium high-performance, all-seasons caravan. Distinctive Adria aerodynamic silhouette and extra-large in-line panoramic window. Durable 'Comprex' body construction, performance chassis and insulation and Alde heating. Feel inspired and at home in the elegant and contemporary living spaces.

### Exterior features

- 1 EXTERIOR DESIGN, aerodynamic, for clean and elegant style.
- **2 REAR WALL DESIGN**, with multi-functional full LED lights.
- 3 PANORAMIC WINDOW, in-line wide design.
- 4 PERFORMANCE CHASSIS from AL-KO. AKS and ATC standard.
- **5 INNOVATIVE WIND DIFFUSERS,** for more efficient towing.
- **6 WIDE ENTRANCE DOOR** and double-glazed 'flat' tinted windows.
- 7 HIGHER VOLUME STORAGE and integrated handles.
- 8 INTEGRATED AWNING PROFILE with LED silhouette light.