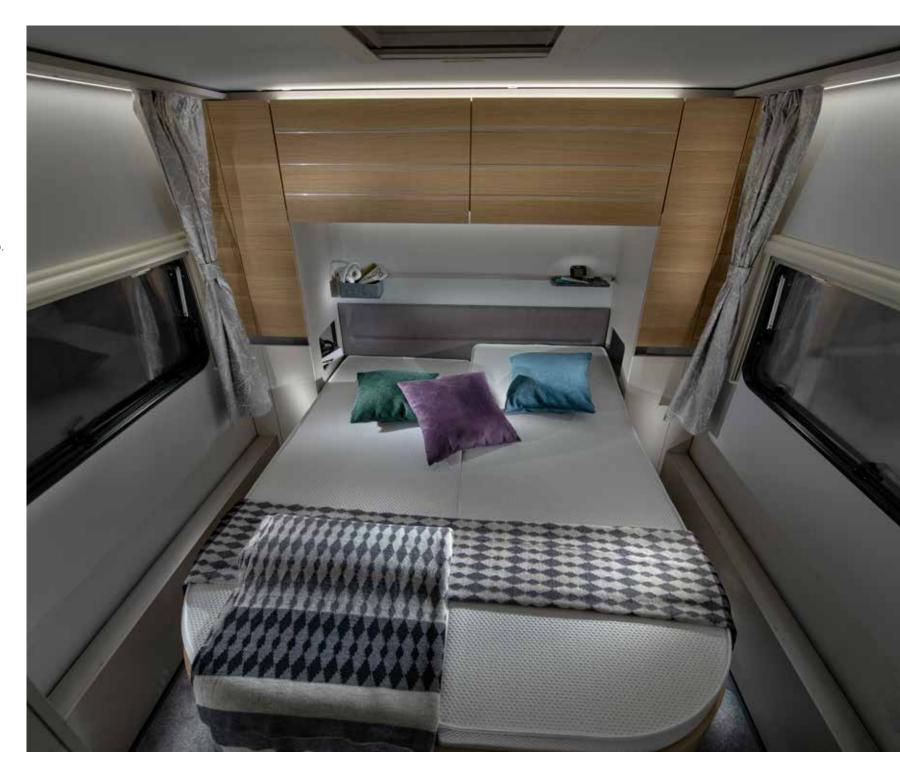

## **bedrooms**

A choice of sleeping solutions, with easy to access beds with optimised dimensions, controllable lighting and really comfortable mattresses.

#### **BEDROOM**

Bedroom designs, with all formats of bed, for a great night's sleep.

- Quality sprung beds in many formats.
- Luxury mattresses, with cold-foam for extra comfort.
- Controllable lighting, with intuitive light panel.
- Elegant storage solutions.

#### **BEDROOM**

Bedroom designs, with a range of bed layouts, for a great night's sleep.

- High, easy-accessible beds.Evopore® mattress.
- Adjustable lighting.
- Storage for personal things.

The Adora Tiber is our 4 berth layout featuring an island bed, spacious living and a multifunctional bathroom which converts to an en-suite by the closure of a door.

#### **BEDROOM**

A selection of bedroom formats with comfortable mattresses for a great night's sleep.

- Easy to access beds.
  Evopore® mattress for extra comfort.
- USB ports.
- Smart bunk bed solution (model dependent).
- Storage for personal items.