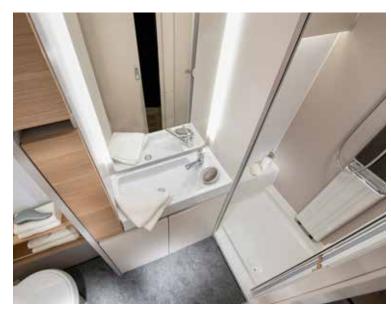

#### **BATHROOM**

Elegant bathroom with extra space, lighting and plenty of storage.

- Large volume sink.
- Alde Tower for warmth and comfort.
- Storage for personal things.
- Mirror with ambient light.

#### **BATHROOM**

Our Ergo bathroom with extra space, lighting and plenty of storage.

- Spacious bathrooms.
- Efficient draining and serviceability.
- Storage for personal things.
- Controllable lighting.

#### **BATHROOM**

Our Ergo bathroom features more space, lighting and storage.

- Stylish and practical bathrooms.
- Efficient drainage and easy to access service points.
- Storage for personal items.
- Adjustable lighting.