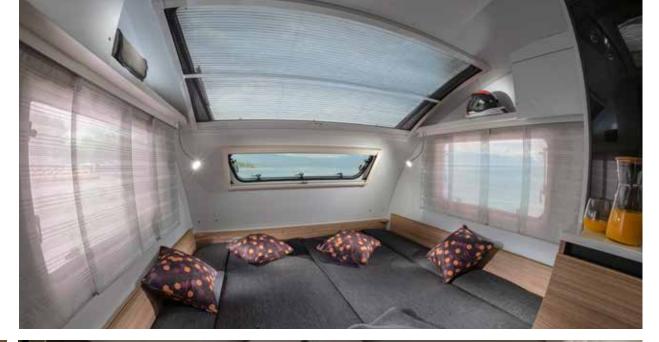

#### **LIVING ROOM**

The large panoramic window means 'atrium-style' living, with natural light, controllable shading and ventilation, with easy-to-open spring hinges.

Living room beneath large panoramic window.

Dinette with comfortable seating, adjustable headrests.

Concave overhead cupboards, strong hinges and smart storage solutions.

Home-style TV cabinet.

Re-chargeable light for indooroutdoor use.