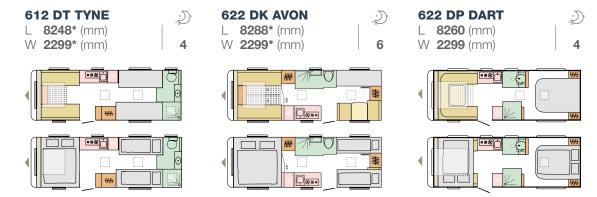

## ALTEA

Altea, adopts the new generation exterior design and brings a fresh approach to contemporary home-style interiors, for more comfort and practicality.

Designed for lighter, brighter living.

612 DL TYNE

622 DK AVON

622 DP DART

#### ALTEA

#### ALTEA LAYOUTS