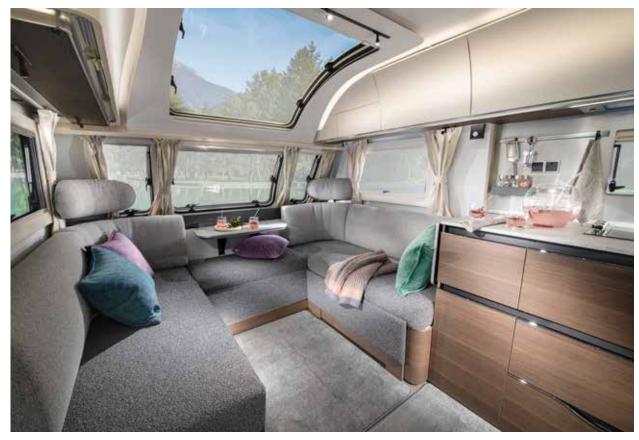

#### **CONTEMPORARY LIVING SPACES**

Everything is designed for the ultimate holiday living experience.

#### **LIVING ROOM**

The large panoramic window means 'atrium-style' living, with natural light, controllable shading and ventilation, with easy-to-open spring hinges.

Living room beneath large panoramic window.

Dinette with comfortable seating, adjustable headrests.

Concave overhead cupboards, strong hinges and smart storage solutions.

Home-style TV cabinet.

Re-chargeable light for indooroutdoor use.