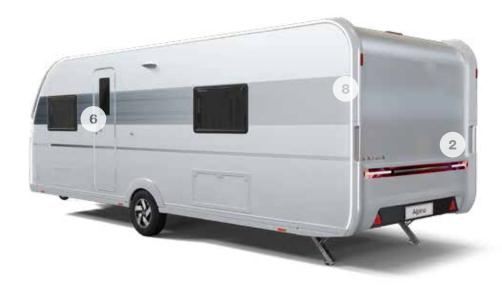

#### 1 INSPIRED DESIGN.

Exclusive designs with dynamic front profiles, stylish rear walls and signature features such as large panoramic windows on many models.

#### 2 CHASSIS.

Robust construction and integration for safer handling and optimum weight management, with AL-KO as our chassis partner.

#### **3\_BODY CONSTRUCTION.**

Modular construction using the best materials and construction methods, including Adria's unique 'Comprex' body construction.

#### **4 CLIMATE CONTROL.**

Designed for living, all year round, with optimised heating efficiency by Truma or Alde (model dependent). Precisely engineered and tested to extremes in our climate chamber.

#### **5 INSULATION.**

The latest thermal insulation materials, sophisticated heat and air flow management to Adria's 'Thermo-build' standards'.

#### 6 AIRFLOW.

Adria's sophisticated Air Flow System means every vehicle has integrated air-flow and ventilation, so no condensation.

#### 7 WINDOWS & DOORS.

Large, advanced design panoramic windows with built-in features. All windows and doors integrated to ensure optimum natural lighting, ventilation, privacy and security.

#### **8\_FURNITURE & STORAGE.**

Craftsman-built cabinetry integrated with heating and air flow for optimum thermal efficiency. Flexible storage in every vehicle too.

#### 9 COMFORT.

Contemporary living spaces with optimised space and functionality for comfortable living and a home-style feeling.

#### 10\_CUSTOMER SERVICE.

Class-leading 2 Year General Warranty and 10 Year Water Ingress Warranty as standard, over 500 dealers and efficient after sales and parts service.

Some features may not be available on all models. Please check www.adria.co.uk for individual model specifications and technical details.