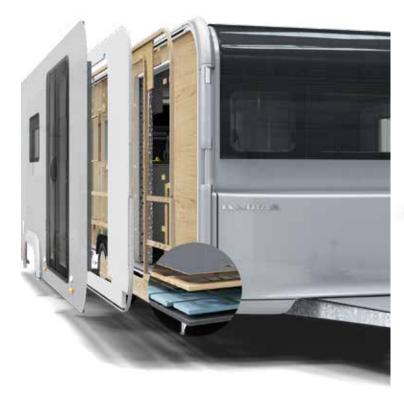

### **Body construction**

Adria caravans have a reputation for being robust, which reflects our approach to design, construction and quality management.

Adria's unique 'Comprex' body construction combines the torsional strength of wood, the durability of polyurethane and the moisturestopping properties of polyester.

- 1 Composite wood panel
- 2 Polyurethane sealing
- 4 Exterior polyester body shell cladding (sidewall)

- **5** Exterior polyester body shell cladding (floor)
- **6** XPS Styrofoam insulation foam
- 7 Reinforced hardwood profile