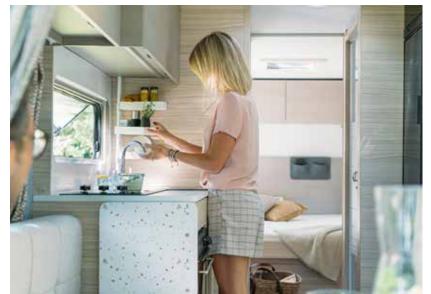

#### **KITCHEN**

The home-style design is inspired by the best home kitchens.

- Elegant concave cupboards with more volume.
- High loading capacity drawers.
- Multifunctional storage rail.
- High quality appliances.

#### **KITCHEN**

The home-style design is inspired by the best home kitchens.

- Oven and grill with 3 burner hob, spacious fridge and sink.
- Smart cupboard design.
- Large capacity drawers with anti-slip mats.
- Innovative storage solutions.
- High quality appliances.