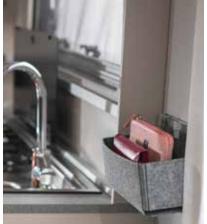

#### STORAGE

Maximised storage including external gas bottle storage. Inside, large volume concave design cupboards. Large wardrobe design and multipurpose kitchen and bathroom storage, including innovative removable storage solutions.

#### STORAGE

More storage than you'd think possible. External gas bottle storage. Inside, there are spacious cupboards, large wardrobe and multi-purpose kitchen and bathroom storage, with additional felt storage pockets.