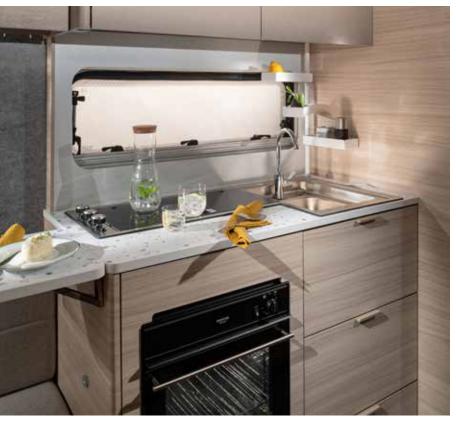

#### **KITCHEN**

The home-style design is inspired by the best home kitchens.

- Elegant design with premium chrome details.
- Large working surface and real wood chopping board.
- High loading capacity drawers and smart shelving rail storage.
- High quality appliances.

#### **KITCHEN**

The home-style design is inspired by the best home kitchens.

- Elegant concave cupboards with more volume.
- High loading capacity drawers.
- Multifunctional storage rail.
- High quality appliances.

#### **KITCHEN**

The home-style design is inspired by the best home kitchens.

- Oven and grill with 3 burner hob, spacious fridge and sink.
- Smart cupboard design.
- Large capacity drawers with anti-slip mats.
- Innovative storage solutions.
- High quality appliances.