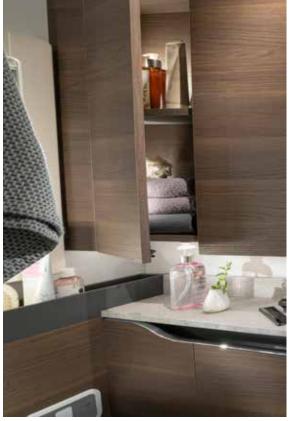

#### **BATHROOM**

Elegant bathroom with extra space, lighting and plenty of storage.

- Large volume sink.
- Alde Tower for warmth and comfort.
- Storage for personal things.
- Mirror with ambient light.

#### **BATHROOM**

Our Ergo bathroom with extra space, lighting and plenty of storage.

- Spacious bathrooms.
- Efficient draining and serviceability.
- Storage for personal things.
- Controllable lighting.

#### **BATHROOM**

Our Ergo bathroom features more space, lighting and storage.

- Stylish and practical bathrooms.
- Efficient drainage and easy to access service points.
- Storage for personal items.
- Adjustable lighting.