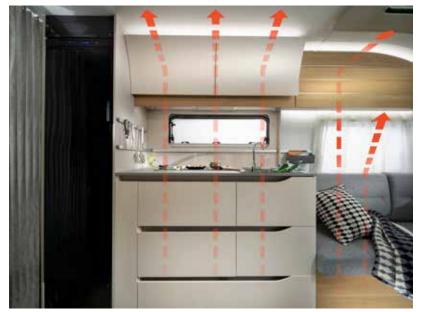

#### 6 AIRFLOW.

Adria's sophisticated Air Flow System means every vehicle has integrated air-flow and ventilation, so no condensation.

#### **Climate control**

Our caravans/motorhomes are built to Adria 'thermo-build' standards, making them suitable for use all year round. Featuring advanced insulation materials, precisely engineered heating design and Adria Air Flow System for ventilation and optimum circulation of air, cooling and heating.

All vehicles are tested in our own climate chamber, from -25 to +60 degrees and in humidity from 45 % to 80 % between +30 and +60 degrees.

Comfort is assured in warmer conditions, with good ventilation, integrated shading, screens and thermo-shielding in our panoramic windows.