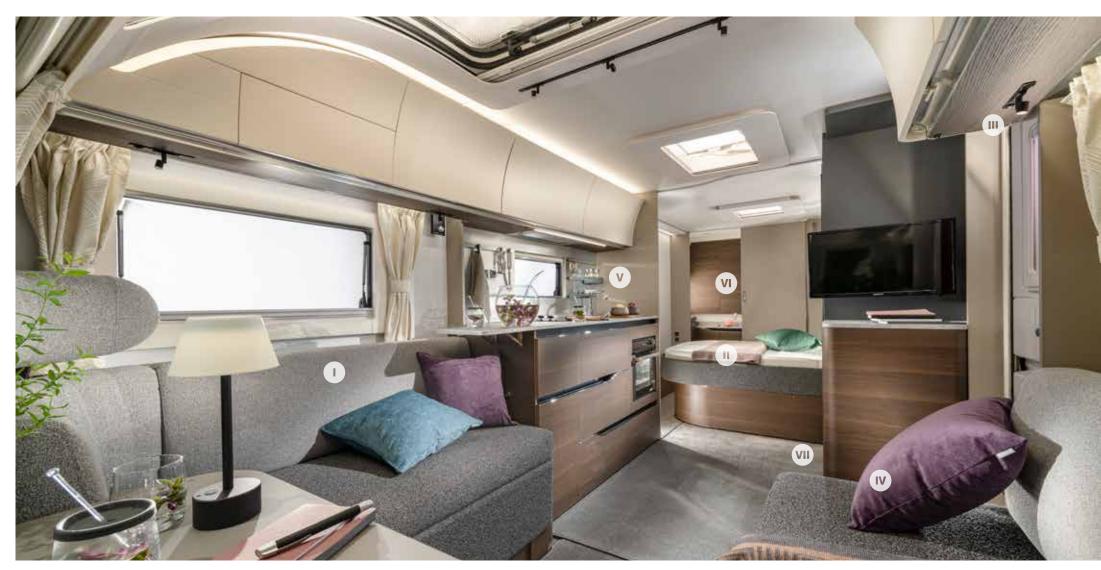

### Interior features

**I.** Home-style interior design for atrium-style living.

II. Comfortable bed solutions with quality sprung mattresses.

III. Adria Digital controller, sound system, Bluetooth® amplifier & USB ports.

**IV.** Contemporary living spaces with outstanding comfort.

**V.** Kitchen design with great style, storage and best appliances.

**VI.** Elegant bathroom design with Alde Tower for warmth and comfort.

VII. Adria Alde heating.