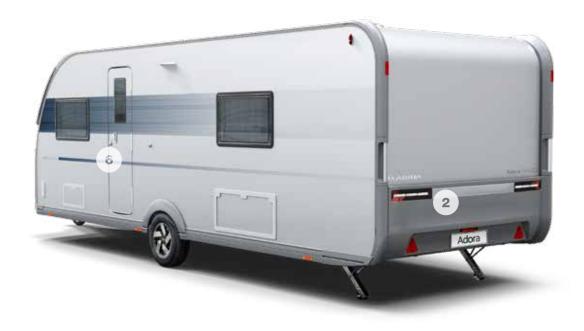

### Exterior features

- **1 EXTERIOR DESIGN,** aerodynamic, for clean and elegant style.
- 2 REAR WALL DESIGN, with multi-functional full LED lights.
- 3 PANORAMIC WINDOW, in-line wide design.
- 4 PERFORMANCE CHASSIS FROM AL-KO with AKS stabiliser.
- 5 INNOVATIVE WIND DIFFUSERS, for more efficient towing.
- **6 WIDE ENTRANCE DOOR** and double-glazed 'flat' tinted windows.
- **7 HIGHER VOLUME STORAGE,** awning profile and integrated handles.
- 8 ALLOY WHEELS and Continental tyres.

Tiber award

#### **SIGNATURE FEATURES**

Exclusive Adora signature features.