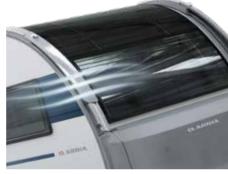

### IN-LINE PANORAMIC WINDOW

Our in-line design brings light and the feeling of space for 'atrium-style living'. Includes integrated shading and ventilation features.

#### **LIVING ROOM**

The large panoramic window means 'atrium-style' living, with natural light, controllable shading and ventilation, with easy-to-open spring hinges.

Living room beneath large panoramic window.