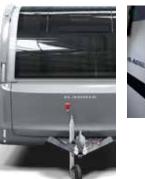

### Exterior features

- 1 EXTERIOR DESIGN, aerodynamic, for clean and elegant style.
- **2 REAR WALL DESIGN**, with multi-functional full LED lights.
- 3 PANORAMIC WINDOW, in-line wide design.
- 4 PERFORMANCE CHASSIS from AL-KO. AKS and ATC standard.
- **5 INNOVATIVE WIND DIFFUSERS,** for more efficient towing.
- **6 WIDE ENTRANCE DOOR** and double-glazed 'flat' tinted windows.
- 7 HIGHER VOLUME STORAGE and integrated handles.
- 8 INTEGRATED AWNING PROFILE with LED silhouette light.

### PERFORMANCE CHASSIS

AL-KO chassis for secure and stable towing, with AKS stabiliser coupling and ATC trailer control system.