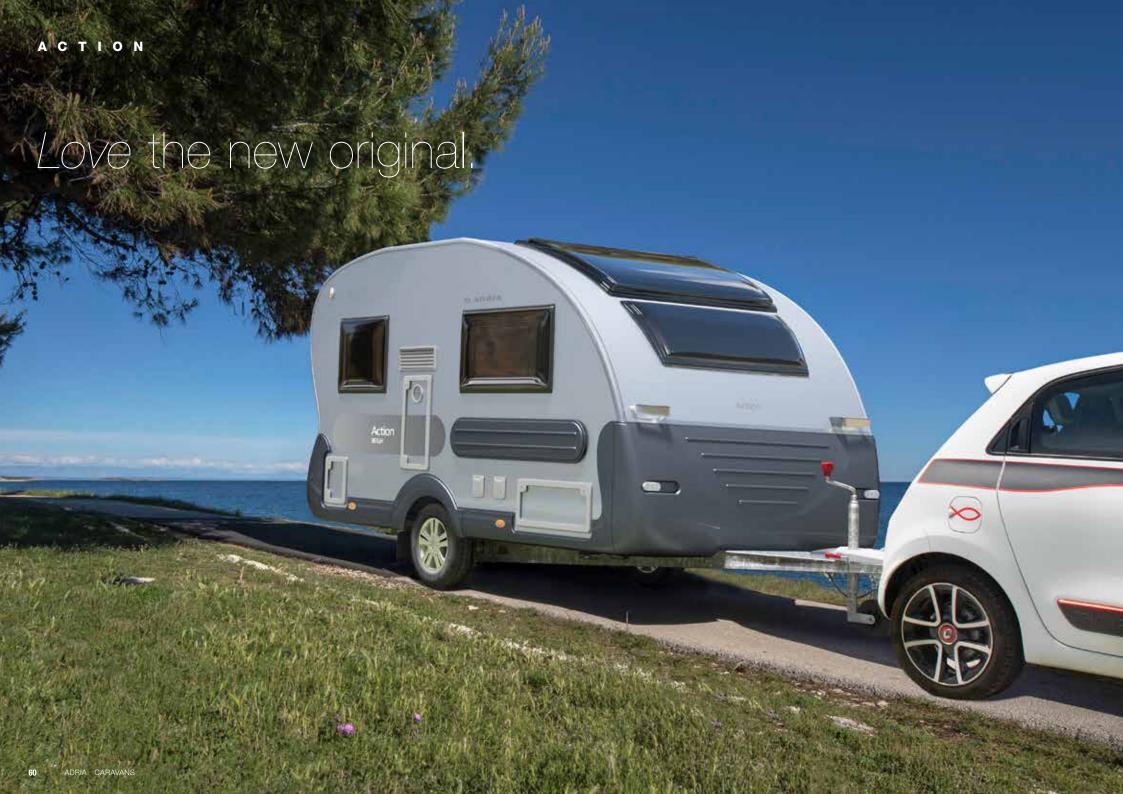

## ACTION

Action, the original iconic, light-weight and stylish caravan for active holidays. A caravan which always puts a smile on your face and delivers on space, features and comfort. Contemporary interior with smart kitchen, ergo bathroom and comfortable sleeping.

You'll love the new original.

361 LT 391 PT

### Exterior features

The Action is a much loved, iconic caravan, a true original which delivers on space, features and comfort.

- 1 Iconic exterior shape and integrated features.
- **2** GRP polyester body with coloured mouldings.
- 3 Panoramic window.
- **4** AL-KO chassis and AKS on all models.
- **5** Features sporty exterior graphics.