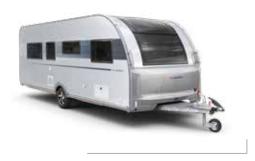

## ADORA

The award-winning, new generation Adora, our best-selling caravan. Aerodynamic caravans, with distinctive Adria silhouette, extra-large in-line panoramic window and smart storage. Feel inspired and at home in the elegant and contemporary living spaces.

Designed around you.

612 DL SEINE

623 DT ISONZO

623 DP TIBER

623 DT SAVA