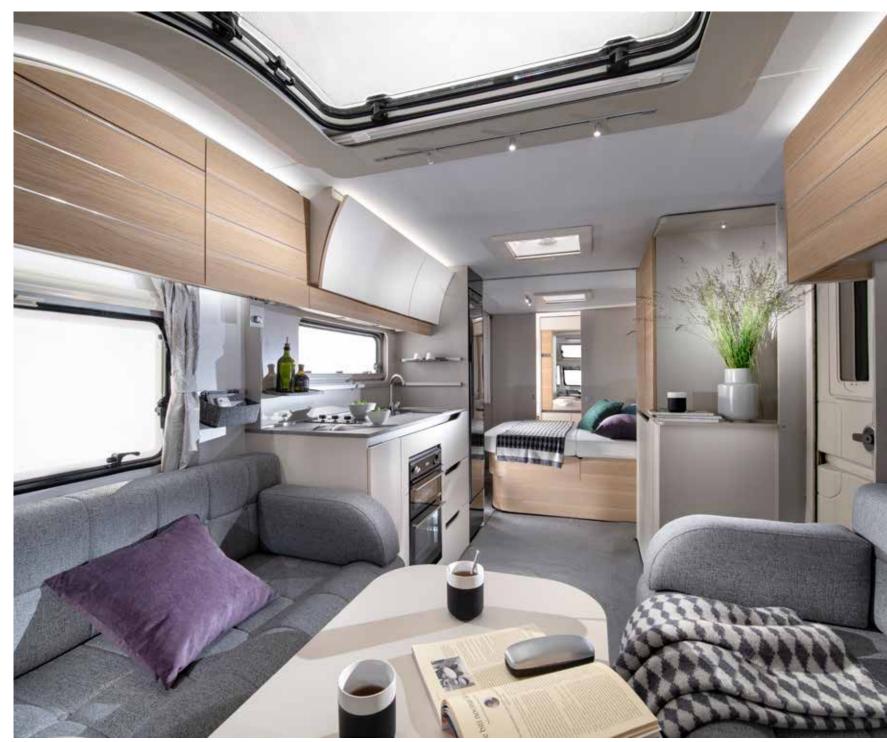

#### **LIVING ROOM**

The large panoramic window means 'atrium-style' living, with natural light, controllable shading and ventilation, with easy-to-open spring hinges.

Living room beneath large panoramic window.

#### **KITCHEN**

The home-style design is inspired by the best home kitchens.

- Elegant design with premium chrome details.
- Large working surface and real wood chopping board.
- High loading capacity drawers and smart shelving rail storage.
- High quality appliances.