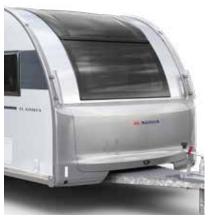

#### **IN-LINE FRONT WINDOW**

Large front window and kitchen windows brings in more natural light.

#### **LIVING ROOM**

The large front window means plenty of natural light, inside.

Home-style light frame comfortable dinette.

Stylish soft wall material and felt storage.

Soft and adjustable lighting ambiance.