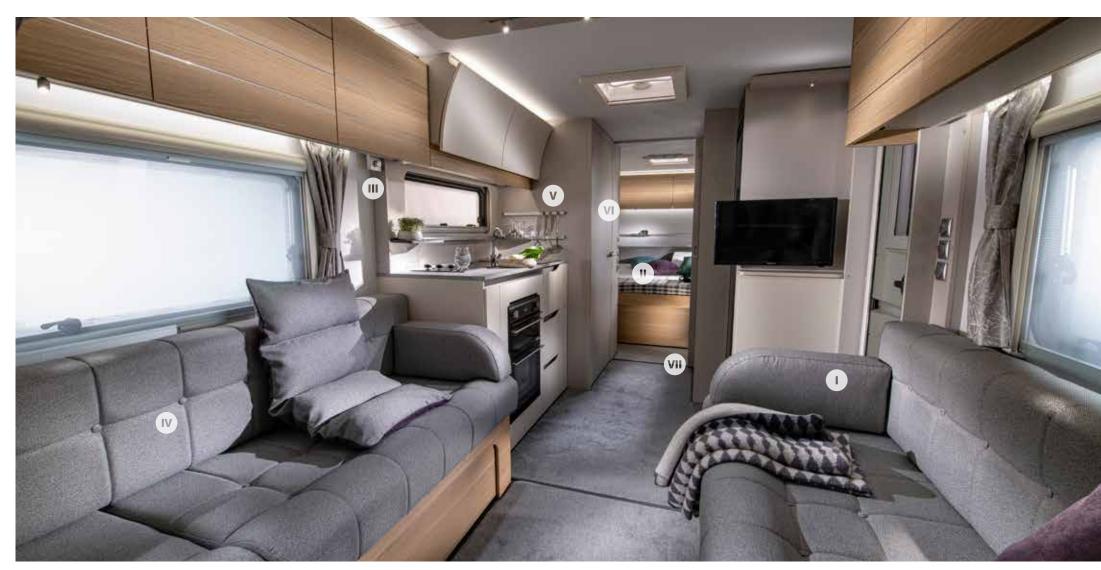

### Interior features

**I.** Home-style interior design for atrium-style living.

II. Comfortable bed solutions with quality sprung mattresses.

III. Adria Digital controller, sound system, Bluetooth® amplifier & USB ports.

**IV.** Contemporary living spaces with outstanding comfort.

**V.** Kitchen design with great style, storage and best appliances.

**VI.** Elegant bathroom design with Alde Tower for warmth and comfort.

VII. Adria Alde heating.