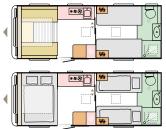

#### ALPINA LAYOUTS

623 HT RIO GRANDE L **8297** (mm) W **2460** (mm)

#### **KEY** features

- Aerodynamic exterior design with integrated features.
- Comprex body, AL-KO chassis, with AKS stabiliser and ATC.
- Exclusive rear wall design with multifunctional full LED lights.
- Integrated wind diffusers, handles, awning profile, storage and lights.
- Extra-large in-line wider panoramic window.
- Wide entrance door and double glazed 'flat' tinted windows.
- Elegant interior design, with contemporary living spaces.

- Comfortable bed formats with Evopore® mattresses.
- Adria digital panel, sound system, Bluetooth® amplifier & USB ports.
- Living and dining area, with outstanding comfort.
- Kitchen home-style design with large fridge, oven/grill and microwave.
- Elegant bathroom design with Alde Tower.
- Adria Alde heating system.
- Adria MACH (at time of print).