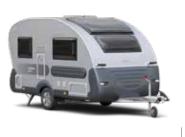

## ACTION

Action, the original iconic, light-weight and stylish caravan for active holidays. A caravan which always puts a smile on your face and delivers on space, features and comfort. Contemporary interior with smart kitchen, ergo bathroom and comfortable sleeping.

You'll love the new original.

361 LT 391 PT