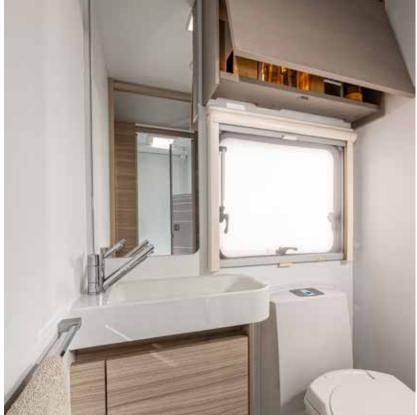

#### **BATHROOM**

Elegant bathroom with extra space, lighting and plenty of storage.

- Large volume sink.
- Alde Tower for warmth and comfort.
- Storage for personal things.
- Mirror with ambient light.

#### **BATHROOM**

Our Ergo bathroom with extra space, lighting and plenty of storage.

- Spacious bathrooms.
- Efficient draining and serviceability.
- Storage for personal things.
- Controllable lighting.

#### **BATHROOM**

Our Ergo bathroom features more space, lighting and storage.

- Stylish and practical bathrooms.
- Efficient drainage and easy to access service points.
- Storage for personal items.
- Adjustable lighting.