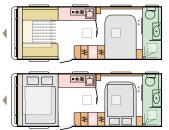

#### ADORA LAYOUTS

#### **KEY** features

- Exterior design with integrated features.
- GFK body construction, AL-KO chassis, AKS stabiliser coupling.
- Exclusive rear wall design with multifunctional full LED lights.
- Integrated wind diffusers, handles, awning profile, storage and lights.
- Extra-large in-line wider panoramic window.
- Wide entrance door and double glazed 'flat' tinted windows.
- Interior design, with contemporary living spaces.
- Choice of comfortable bed formats, with sprung mattresses.

- Adria digital panel, sound system, Bluetooth® amplifier & USB ports.
- Living and dining area, with outstanding comfort.
- Kitchen design with great storage, large fridge, oven/grill and microwave.
- Ergo bathroom design with innovative storage solutions.
- Adria Alde Heating.
- Layouts perfect for both couples and families.