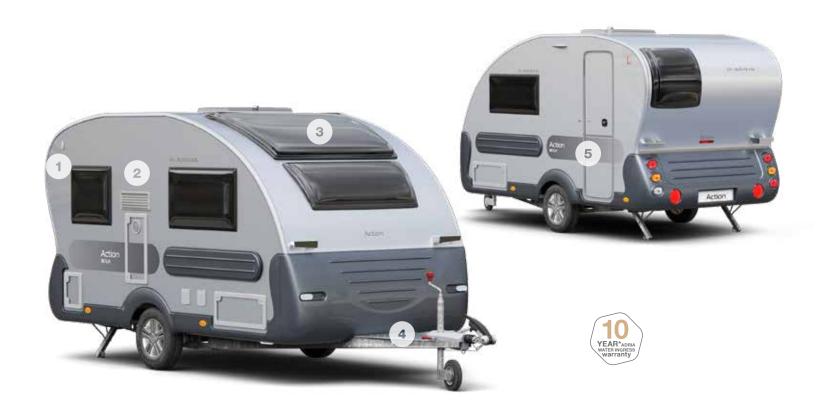

### Exterior features

The Action is a much loved, iconic caravan, a true original which delivers on space, features and comfort.

- 1 Iconic exterior shape and integrated features.
- **2** GRP polyester body with coloured mouldings.
- 3 Panoramic window.
- **4** AL-KO chassis and AKS on all models.
- **5** Features sporty exterior graphics.

## Interior features

I. Flexible living spaces with elegant interiors.

II. Comfortable sleeping with a choice of bed formats.

III. Truma heating.

IV. Smart kitchen with oven/grill, sink and spacious fridge.

**V.** Spacious bathroom with foldaway sink, shower and toilet.

**VI.** Loudspeakers, Bluetooth® amplifier, USB ports.

**VII.** Huge comfortable lounge.

VIII. Decorative cushions may vary.

Action is a much-loved caravan. Compact in size with highly flexible living spaces. A truly original caravan packed with smart features.