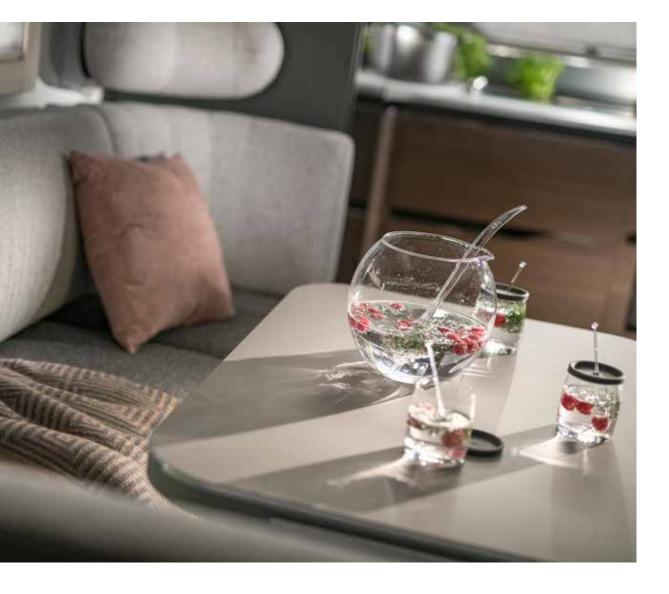

## ALPINA

Our premium high-performance, all-seasons caravan. Distinctive Adria aerodynamic silhouette and extra-large in-line panoramic window. Durable 'Comprex' body construction, performance chassis and insulation and Alde heating. Feel inspired and at home in the elegant and contemporary living spaces.

#### **LIVING ROOM**

The large panoramic window means 'atrium-style' living, with natural light, controllable shading and ventilation, with easy-to-open spring hinges.

Living room beneath large panoramic window.

Dinette with comfortable seating, adjustable headrests.

Concave overhead cupboards, strong hinges and smart storage solutions.

Home-style TV cabinet.

Re-chargeable light for indooroutdoor use.