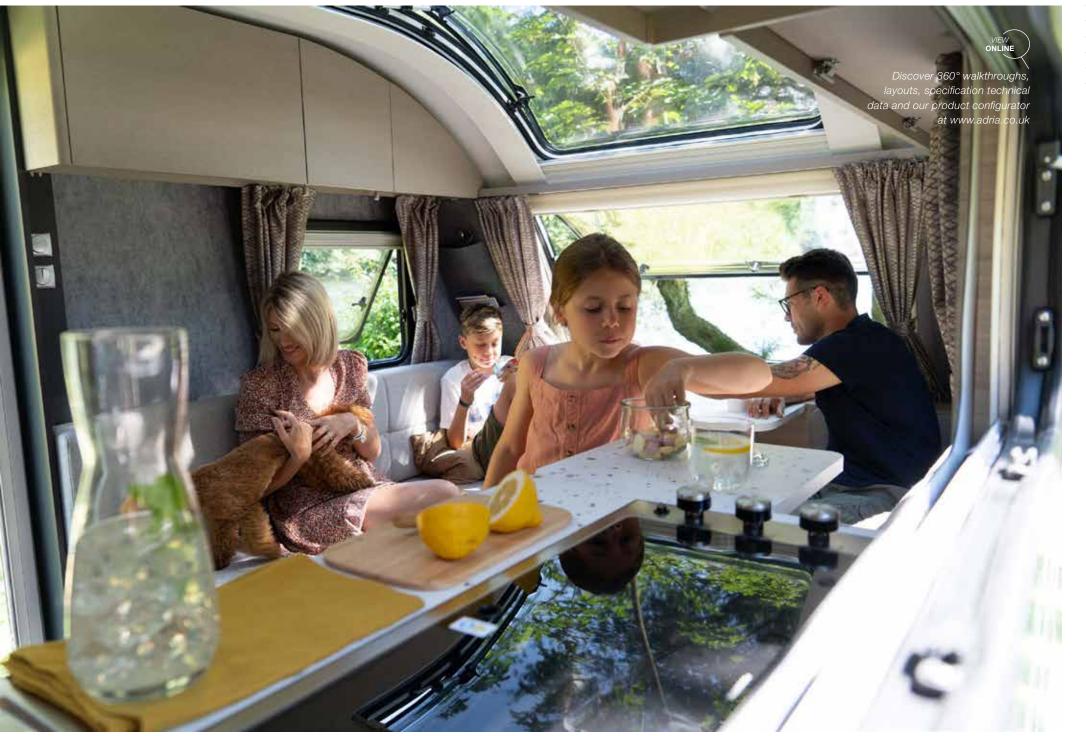

Discover 360° walkthroughs, layouts, specification technical data and our product configurator at www.adria.co.uk

### EXCLUSIVE FEATURES AND LAYOUTS

Look out for Adria signature features such as our large panoramic roof window on all ranges and our exclusive family layouts.

#### **LIVING ROOM**

The large panoramic window means 'atrium-style' living, with natural light, controllable shading and ventilation, with easy-to-open spring hinges.

Living room beneath large panoramic window.

Dinette with comfortable seating, adjustable headrests.

Concave overhead cupboards, strong hinges and smart storage solutions.

Home-style TV cabinet.

Re-chargeable light for indooroutdoor use.