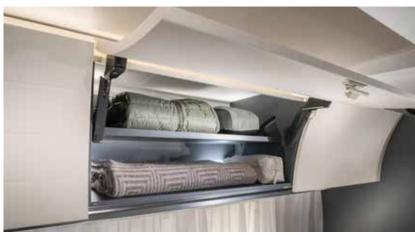

#### STORAGE

Easy access gas storage outside, with Smart boxes as standard. Inside, large volume concave design cupboards. Large wardrobe design and multi-purpose kitchen storage, including large capacity drawers and innovative storage shelving.

#### STORAGE

Maximised storage including external gas bottle storage. Inside, large volume concave design cupboards. Large wardrobe design and multipurpose kitchen and bathroom storage, including innovative removable storage solutions.

#### STORAGE

More storage than you'd think possible. External gas bottle storage. Inside, there are spacious cupboards, large wardrobe and multi-purpose kitchen and bathroom storage, with additional felt storage pockets.