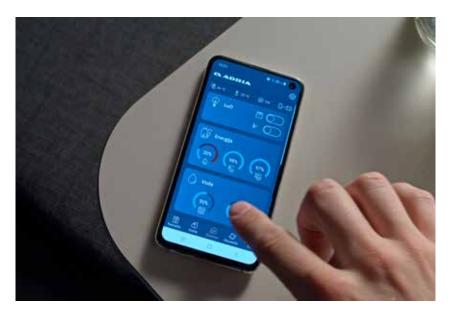

#### For an easier life.

Our smart control mobile application controls key functions, monitors utilities, gives access to user manuals, navigation data and Mobile Office functions, from the convenience of your smart phone or tablet.

#### **MACH**

uses Bluetooth® for **local control** of key functions.

#### **ENJOY**

a tailored experience.

Discover more at www.adria-mobil.com/MACH