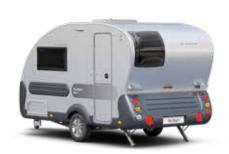

## ACTION

Action, the original iconic, light-weight and stylish caravan for active holidays. A caravan which always puts a smile on your face and delivers on space, features and comfort. Contemporary interior with smart kitchen, ergo bathroom and comfortable sleeping.

You'll love the new original.

361 LT 391 PT

### Exterior features

The Action is a much loved, iconic caravan, a true original which delivers on space, features and comfort.

- 1 Iconic exterior shape and integrated features.
- **2** GRP polyester body with coloured mouldings.
- 3 Panoramic window.
- **4** AL-KO chassis and AKS on all models.
- **5** Features sporty exterior graphics.