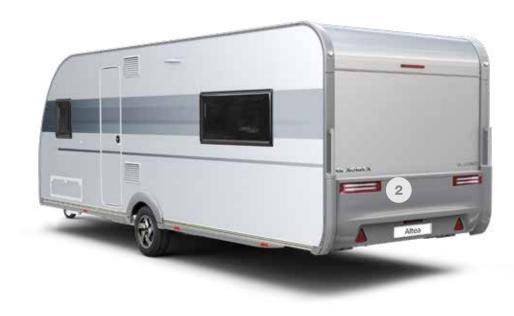

## ALTEA

Altea, adopts the new generation exterior design and brings a fresh approach to contemporary home-style interiors, for more comfort and practicality.

Designed for lighter, brighter living.

612 DL TYNE

#### ALTEA

#### **INSPIRED DESIGN**

New generation exterior design with an integrated profile and large front storage compartment.