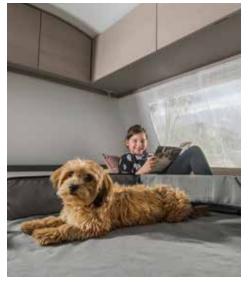

#### **HOME-STYLE FEELING**

A feeling of home with elegant, practical and comfortable interior design.

Stylish and practical contemporary interior.

Lightweight and robust practical furniture.

Spacious lounge/dining area which easily converts into a bed.

#### **LIVING ROOM**

The large front window means plenty of natural light, inside.

Home-style light frame comfortable dinette.

Stylish soft wall material and felt storage.

Soft and adjustable lighting ambiance.