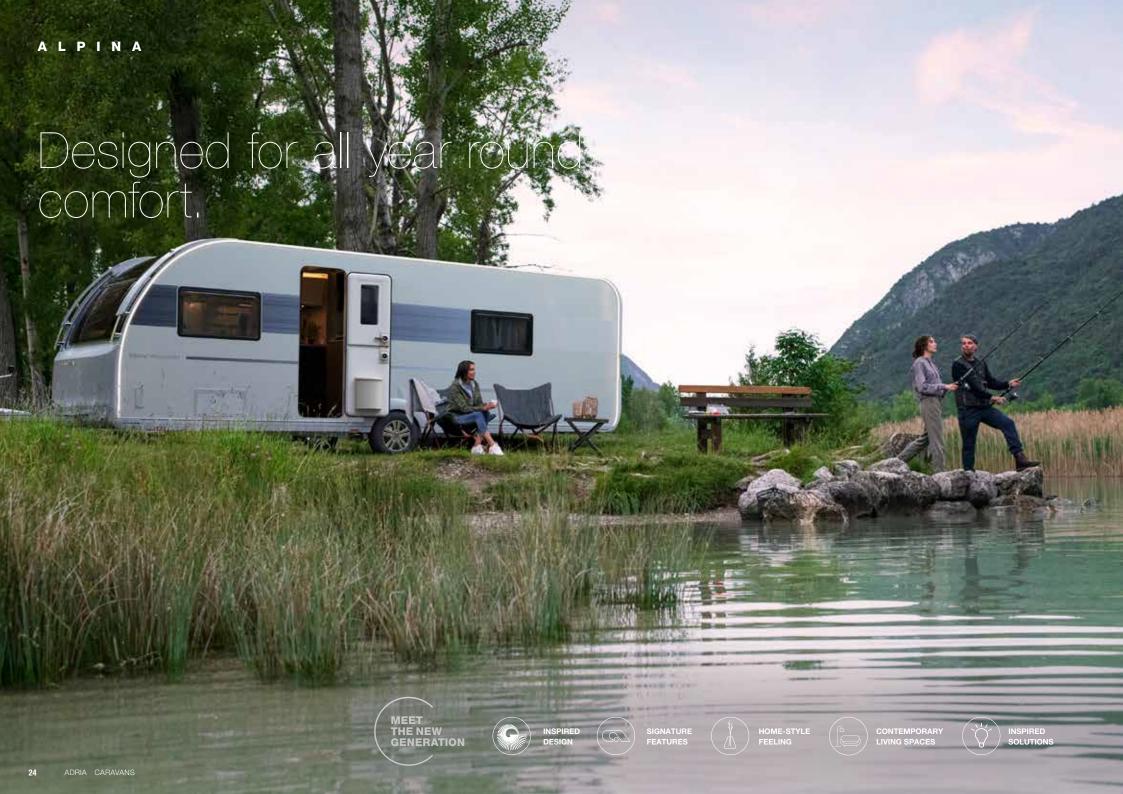

#### **ALPINA**

Designed for all year round comfort.

New generation premium high-performance caravan designed to use all year round. The best combination of design, performance and comfort.

Available in a choice of layouts including a new layout, the Rio Grande featuring a front kitchen and open plan living space.

## ALPINA

Our premium high-performance, all-seasons caravan. Distinctive Adria aerodynamic silhouette and extra-large in-line panoramic window. Durable 'Comprex' body construction, performance chassis and insulation and Alde heating. Feel inspired and at home in the elegant and contemporary living spaces.

Designed for all year round comfort

623 HT RIO GRANDE

623 UL COLORADO

623 UC MISSISSIPPI