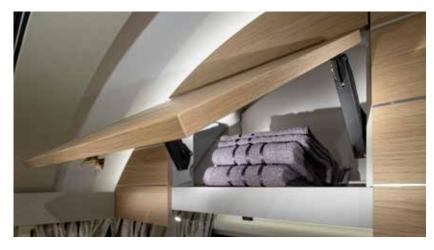

#### STORAGE

Easy access gas storage outside, with Smart boxes as standard. Inside, large volume concave design cupboards. Large wardrobe design and multi-purpose kitchen storage, including large capacity drawers and innovative storage shelving.

#### STORAGE

Maximised storage including external gas bottle storage. Inside, large volume concave design cupboards. Large wardrobe design and multipurpose kitchen and bathroom storage, including innovative removable storage solutions.

#### STORAGE

More storage than you'd think possible. External gas bottle storage. Inside, there are spacious cupboards, large wardrobe and multi-purpose kitchen and bathroom storage, with additional felt storage pockets.