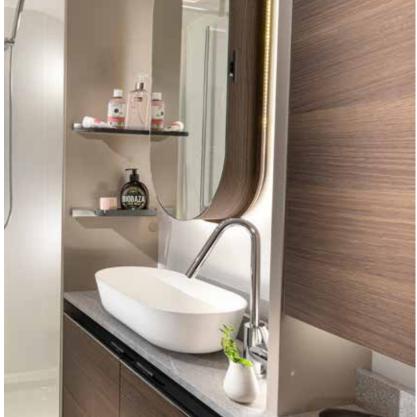

#### **BATHROOM**

Elegant bathroom with extra space, lighting and plenty of storage.

- Large volume sink.
- Alde Tower for warmth and comfort.
- Storage for personal things.
- Mirror with ambient light.

#### **BATHROOM**

Our Ergo bathroom with extra space, lighting and plenty of storage.

- Spacious bathrooms.
- Efficient draining and serviceability.
- Storage for personal things.
- Controllable lighting.

#### **BATHROOM**

Our Ergo bathroom features more space, lighting and storage.

- Stylish and practical bathrooms.
- Efficient drainage and easy to access service points.
- Storage for personal items.
- Adjustable lighting.