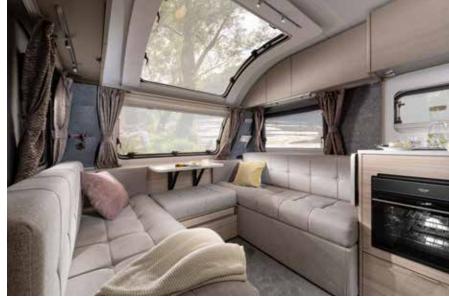

#### **CONTEMPORARY LIVING SPACES**

Everything is designed around the way you want to live.

#### **LIVING ROOM**

The large panoramic window means 'atrium-style' living, with natural light, controllable shading and ventilation.

Living room beneath large panoramic window.

Dinette with comfortable seating.

Easy additional bed set up.

A durable, light weight put away table.

Head rests for extra comfort.