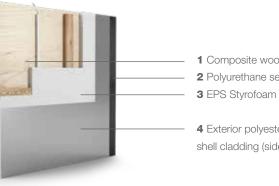

### **Body construction**

Adria caravans have a reputation for being robust, which reflects our approach to design, construction and quality management.

Adria's unique 'Comprex' body construction combines the torsional strength of wood, the durability of polyurethane and the moisturestopping properties of polyester.

- 1 Composite wood panel
- 2 Polyurethane sealing
- 4 Exterior polyester body shell cladding (sidewall)

- **5** Exterior polyester body shell cladding (floor)
- **6** XPS Styrofoam insulation foam
- 7 Reinforced hardwood profile