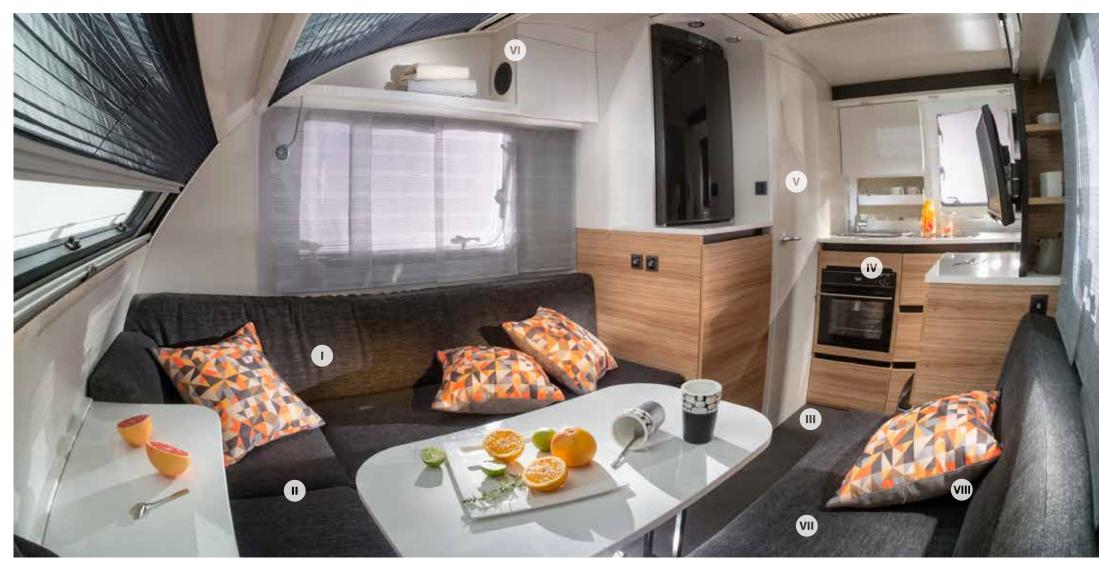

## Interior features

I. Flexible living spaces with elegant interiors.

II. Comfortable sleeping with a choice of bed formats.

III. Truma heating.

IV. Smart kitchen with oven/grill, sink and spacious fridge.

**V.** Spacious bathroom with foldaway sink, shower and toilet.

**VI.** Loudspeakers, Bluetooth® amplifier, USB ports.

**VII.** Huge comfortable lounge.

VIII. Decorative cushions may vary.

Action is a much-loved caravan. Compact in size with highly flexible living spaces. A truly original caravan packed with smart features.