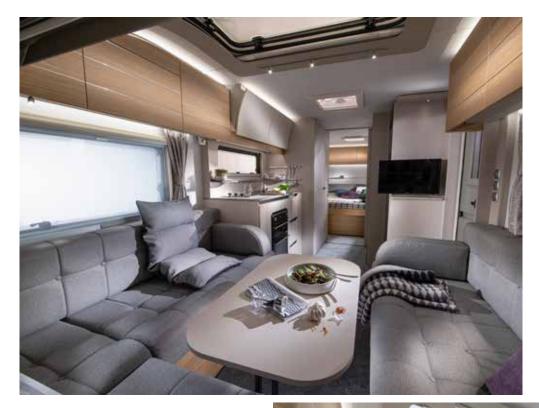

#### **CONTEMPORARY LIVING SPACES**

Everything is designed for the ultimate holiday living experience.

#### **LIVING ROOM**

The large panoramic window means 'atrium-style' living, with natural light, controllable shading and ventilation, with easy-to-open spring hinges.

Living room beneath large panoramic window.

Dinette with comfortable seating, adjustable headrests.

Concave overhead cupboards, strong hinges and smart storage solutions.

Home-style TV cabinet.

Re-chargeable light for indooroutdoor use.