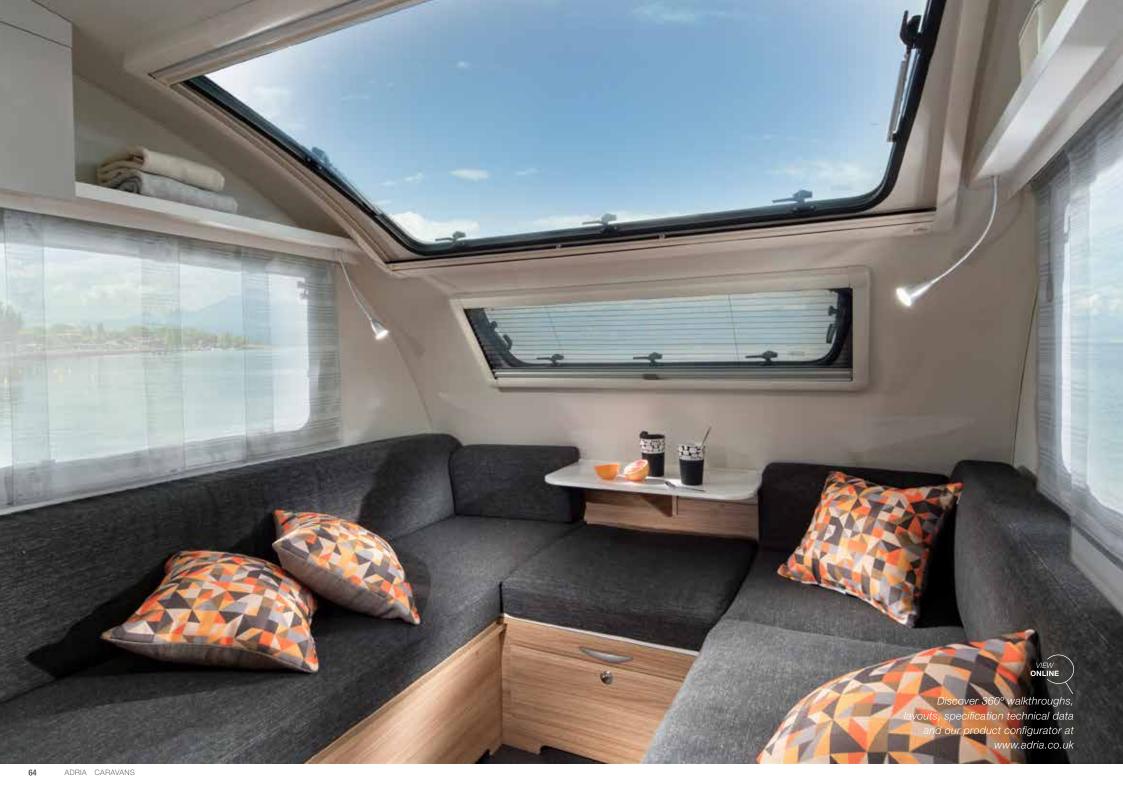

## ACTION

Action, the original iconic, light-weight and stylish caravan for active holidays. A caravan which always puts a smile on your face and delivers on space, features and comfort. Contemporary interior with smart kitchen, ergo bathroom and comfortable sleeping.

**V.** Spacious bathroom with foldaway sink, shower and toilet.

**VI.** Loudspeakers, Bluetooth® amplifier, USB ports.

**VII.** Huge comfortable lounge.

VIII. Decorative cushions may vary.

Action is a much-loved caravan. Compact in size with highly flexible living spaces. A truly original caravan packed with smart features.