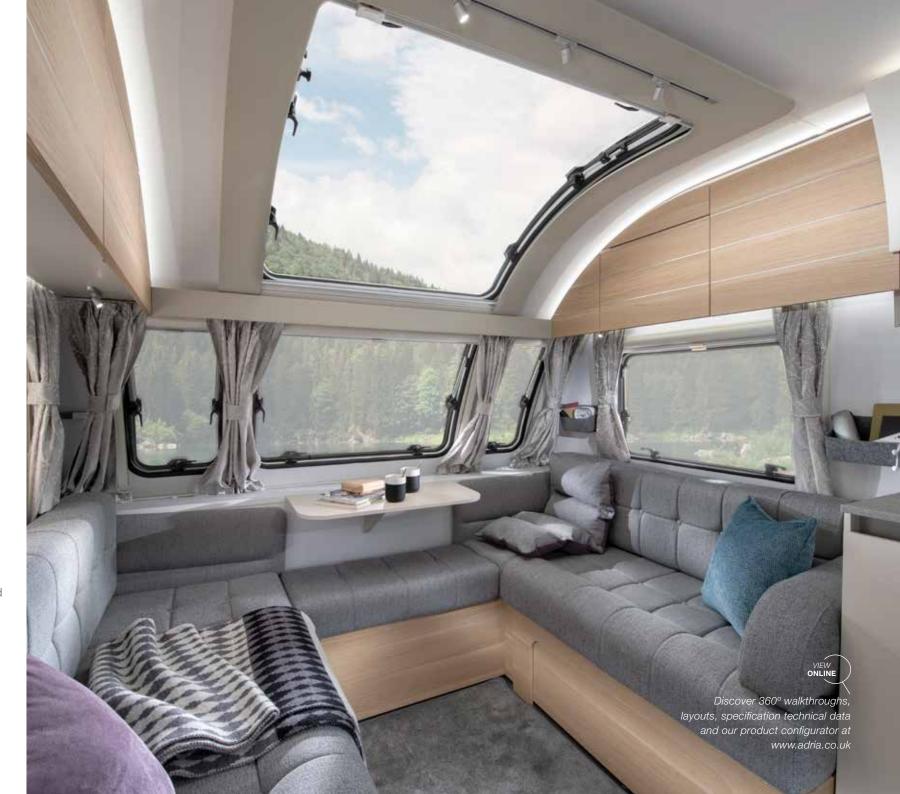

### IN-LINE PANORAMIC WINDOW

Our in-line design brings light and the feeling of space for 'atrium-style living'. Includes integrated shading and ventilation features.

#### **LIVING ROOM**

The large panoramic window means 'atrium-style' living, with natural light, controllable shading and ventilation, with easy-to-open spring hinges.

Living room beneath large panoramic window.