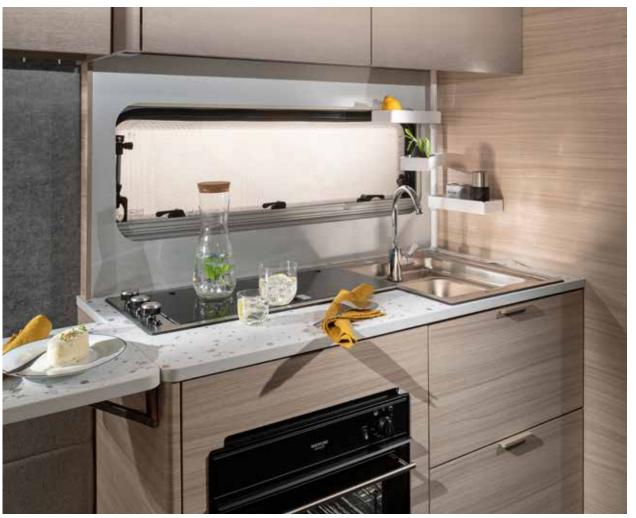

#### **KITCHEN**

The home-style design is inspired by the best home kitchens.

- Elegant design with premium chrome details.
- Large working surface and real wood chopping board.
- High loading capacity drawers and smart shelving rail storage.
- High quality appliances.

#### **KITCHEN**

The home-style design is inspired by the best home kitchens.

- Elegant concave cupboards with more volume.
- High loading capacity drawers.
- Multifunctional storage rail.
- High quality appliances.

#### **KITCHEN**

The home-style design is inspired by the best home kitchens.

- Oven and grill with 3 burner hob, spacious fridge and sink.
- Smart cupboard design.
- Large capacity drawers with anti-slip mats.
- Innovative storage solutions.
- High quality appliances.