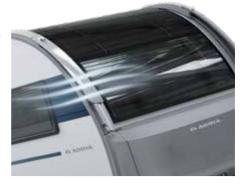

### IN-LINE PANORAMIC WINDOW

Our in-line design brings light and the feeling of space for 'atrium-style living'. Includes integrated shading and ventilation features.

## IN-LINE PANORAMIC WINDOW

Our in-line design brings light and the feeling of space for 'atrium-style living'. Includes integrated shading and ventilation features.