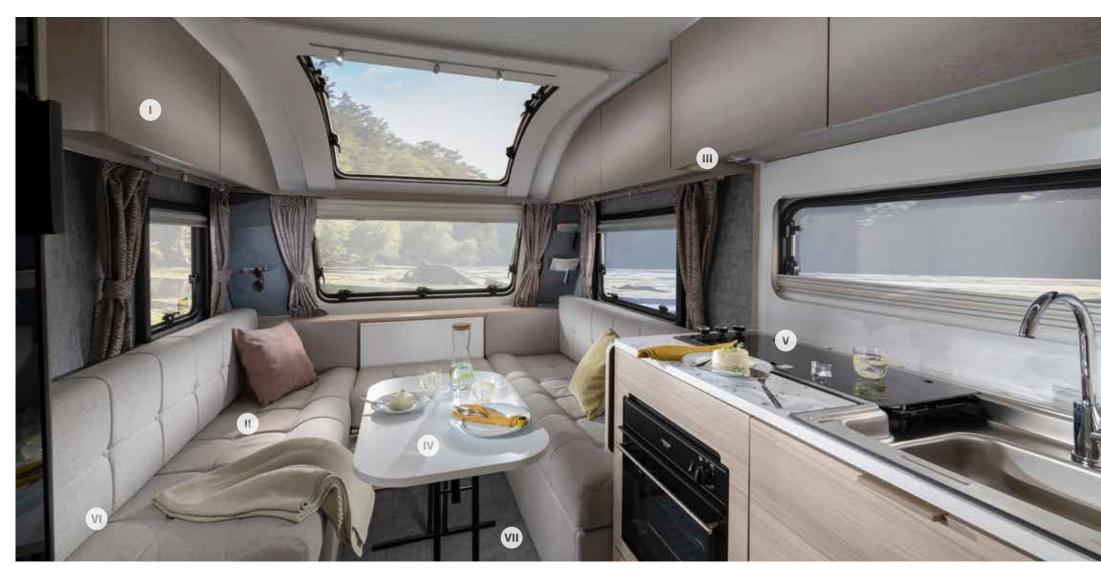

### Interior features

**I.** Home-style interior design for atrium-style living.

II. Comfortable bed solutions with quality sprung mattresses.

III. Adria Digital controller, sound system, Bluetooth® amplifier & USB ports.

**IV.** Contemporary living spaces with outstanding comfort.

**V.** Kitchen design with great style, storage and best appliances.

**VI.** Elegant bathroom design with Alde Tower for warmth and comfort.

VII. Adria Alde heating.