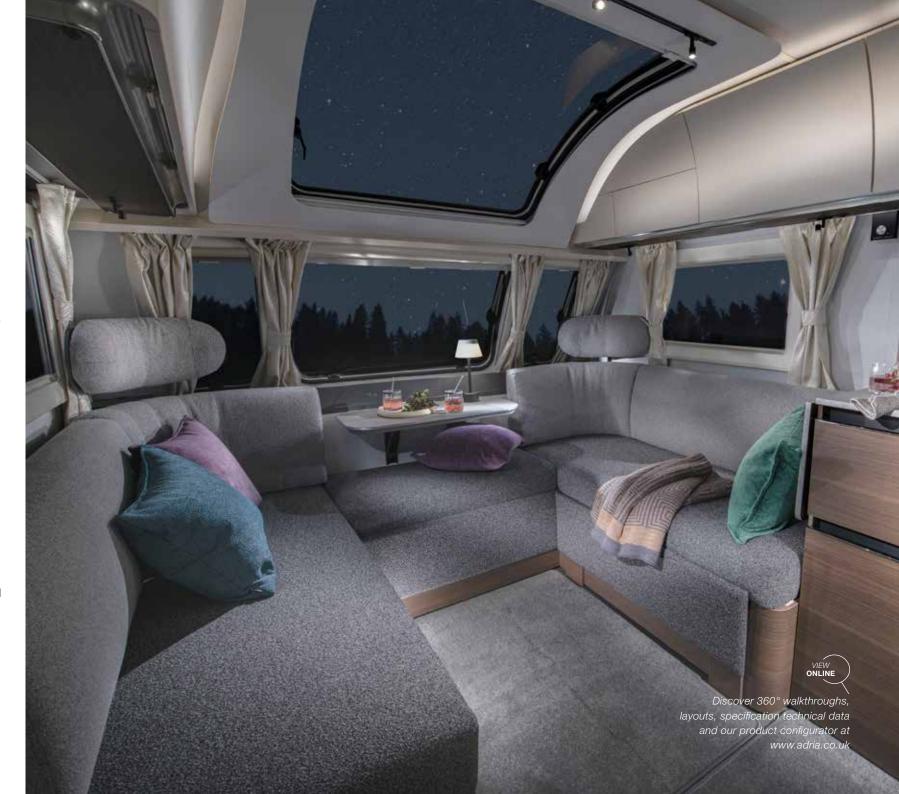

#### **CONTEMPORARY LIVING SPACES**

Everything is designed for the ultimate holiday living experience.

#### **LIVING ROOM**

The large panoramic window means 'atrium-style' living, with natural light, controllable shading and ventilation, with easy-to-open spring hinges.

Living room beneath large panoramic window.

Dinette with comfortable seating, adjustable headrests.

Concave overhead cupboards, strong hinges and smart storage solutions.

Home-style TV cabinet.

Re-chargeable light for indooroutdoor use.