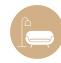

#### **LIVING ROOM**

The large panoramic window means 'atrium-style' living, with natural light, controllable shading and ventilation, with easy-to-open spring hinges.

Living room beneath large panoramic window.

Dinette with comfortable seating, adjustable headrests.

Concave overhead cupboards, strong hinges and smart storage solutions.

Home-style TV cabinet.

Re-chargeable light for indooroutdoor use.