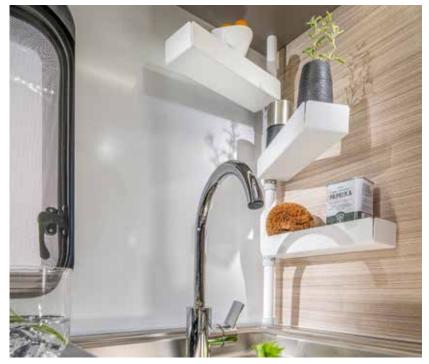

#### **KITCHEN**

The home-style design is inspired by the best home kitchens.

- Elegant design with premium chrome details.
- Large working surface and real wood chopping board.
- High loading capacity drawers and smart shelving rail storage.
- High quality appliances.

#### **KITCHEN**

The home-style design is inspired by the best home kitchens.

- Elegant concave cupboards with more volume.
- High loading capacity drawers.
- Multifunctional storage rail.
- High quality appliances.

#### **KITCHEN**

The home-style design is inspired by the best home kitchens.

- Oven and grill with 3 burner hob, spacious fridge and sink.
- Smart cupboard design.
- Large capacity drawers with anti-slip mats.
- Innovative storage solutions.
- High quality appliances.