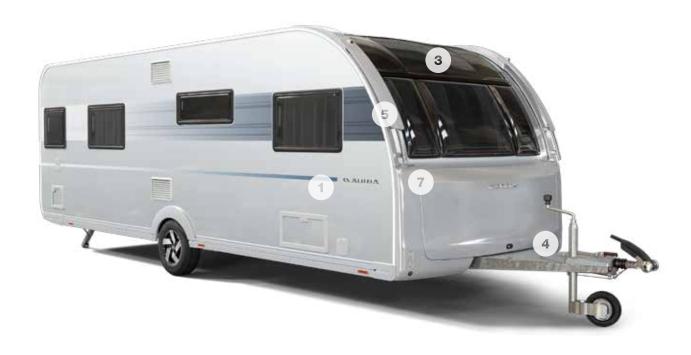

#### 1 INSPIRED DESIGN.

Exclusive designs with dynamic front profiles, stylish rear walls and signature features such as large panoramic windows on many models.

#### 2 CHASSIS.

Robust construction and integration for safer handling and optimum weight management, with AL-KO as our chassis partner.

#### **3\_BODY CONSTRUCTION.**

Modular construction using the best materials and construction methods, including Adria's unique 'Comprex' body construction.

#### **4 CLIMATE CONTROL.**

Designed for living, all year round, with optimised heating efficiency by Truma or Alde (model dependent). Precisely engineered and tested to extremes in our climate chamber.

#### **5 INSULATION.**

The latest thermal insulation materials, sophisticated heat and air flow management to Adria's 'Thermo-build' standards'.

#### 6 AIRFLOW.

Adria's sophisticated Air Flow System means every vehicle has integrated air-flow and ventilation, so no condensation.

#### 7 WINDOWS & DOORS.

Large, advanced design panoramic windows with built-in features. All windows and doors integrated to ensure optimum natural lighting, ventilation, privacy and security.

#### **8\_FURNITURE & STORAGE.**

Craftsman-built cabinetry integrated with heating and air flow for optimum thermal efficiency. Flexible storage in every vehicle too.

#### 9 COMFORT.

Contemporary living spaces with optimised space and functionality for comfortable living and a home-style feeling.

#### 10\_CUSTOMER SERVICE.

Class-leading 2 Year General Warranty and 10 Year Water Ingress Warranty as standard, over 500 dealers and efficient after sales and parts service.

Some features may not be available on all models. Please check www.adria.co.uk for individual model specifications and technical details.