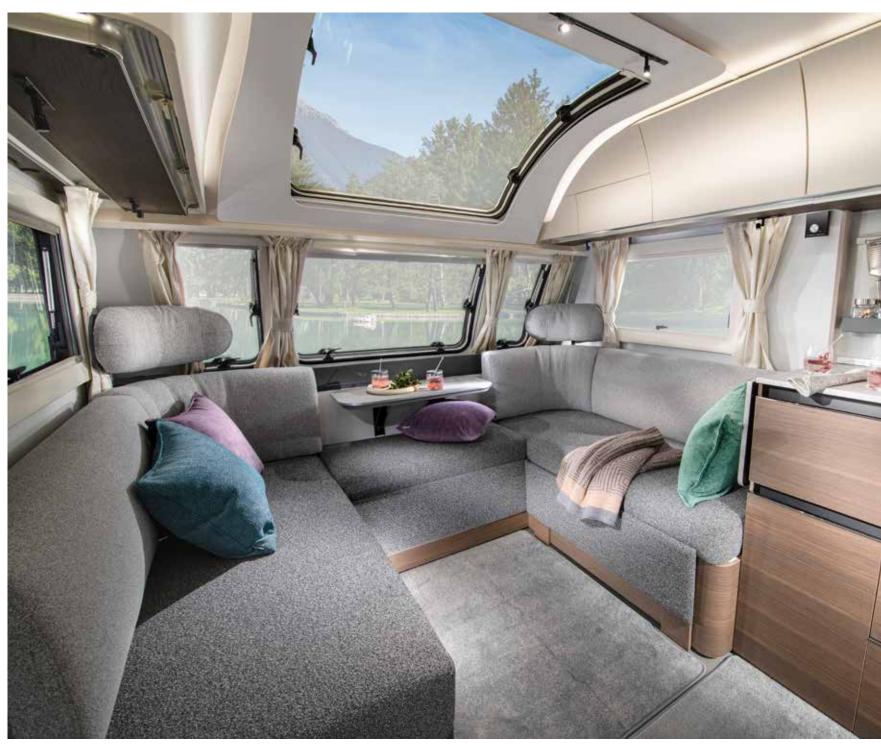

#### **KITCHEN**

The home-style design is inspired by the best home kitchens.

- Elegant design with premium chrome details.
- Large working surface and real wood chopping board.
- High loading capacity drawers and smart shelving rail storage.
- High quality appliances.