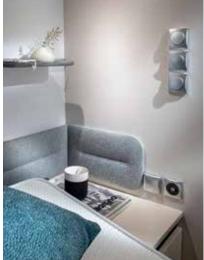

#### **LIGHTING**

Intuitive light management.

#### **HOME-STYLE FEELING**

Adjustable Lighting for a controllable ambiance.

Extra-large panoramic window.

Sound system with integrated hidden speakers.

Organised storage with dedicated spaces for personal items.

#### **LIVING ROOM**

The large front window means plenty of natural light, inside.

Home-style light frame comfortable dinette.

Stylish soft wall material and felt storage.

Soft and adjustable lighting ambiance.