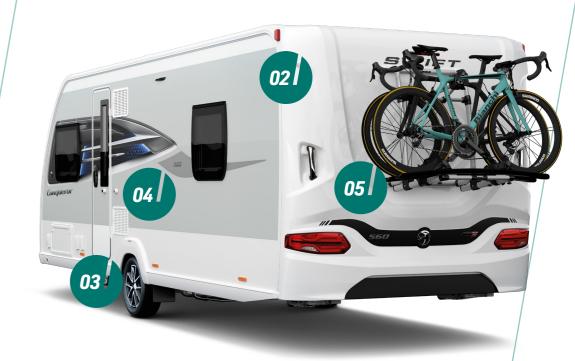

## 10 / CONQUEROR LOOKS

**CONQUEROR** 7'6" WIDE

- **01. NEW** fully moulded sweeping front GRP panel with triple flush fitting opening windows
- **02. NEW** Full height GRP rear panel with **NEW** exclusive LED light clusters
- 03. NEW diamond cut Edge alloy wheels
- **04. NEW** contrasting grey GRP sidewall with **NEW** stylish exterior graphics scheme
- **05.** Fixing bars for optional Thule rear mounted cycle rack<sup>^</sup>

- **06.** Easy-access gas locker door with three-point locking plus BBQ point, 230V mains socket and **NEW** exterior TV socket and **NEW** exterior shower point
- **07.** Hail-resistant GRP roof with **NEW** 100W roof-mounted lightweight solar panel
- **08.** AL-KO stabiliser and shock absorbers for smoother, safer towing

^Elite G2