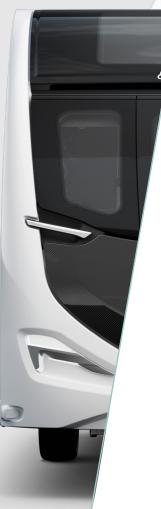

## 10 / CONQUEROR LOOKS

**CONQUEROR** 7'6" WIDE

- **01. NEW** fully moulded sweeping front GRP panel with triple flush fitting opening windows
- **02. NEW** Full height GRP rear panel with **NEW** exclusive LED light clusters
- 03. NEW diamond cut Edge alloy wheels
- **04. NEW** contrasting grey GRP sidewall with **NEW** stylish exterior graphics scheme
- **05.** Fixing bars for optional Thule rear mounted cycle rack<sup>^</sup>

- **06.** Easy-access gas locker door with three-point locking plus BBQ point, 230V mains socket and **NEW** exterior TV socket and **NEW** exterior shower point
- **07.** Hail-resistant GRP roof with **NEW** 100W roof-mounted lightweight solar panel
- **08.** AL-KO stabiliser and shock absorbers for smoother, safer towing