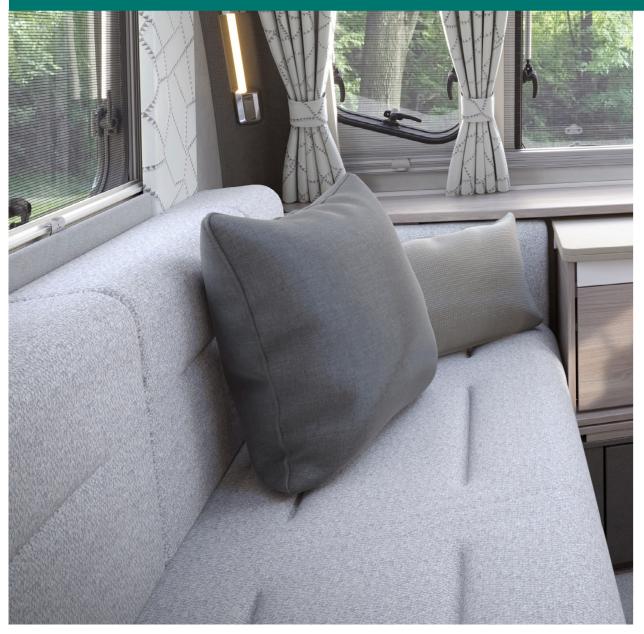

ONQUEROR LOOKS





**CONQUEROR** 7'6" WIDE



- **01. NEW** fully moulded sweeping front GRP panel with triple flush fitting opening windows
- **02. NEW** Full height GRP rear panel with **NEW** exclusive LED light clusters
- 03. NEW diamond cut Edge alloy wheels
- **04. NEW** contrasting grey GRP sidewall with **NEW** stylish exterior graphics scheme
- **05.** Fixing bars for optional Thule rear mounted cycle rack<sup>^</sup>

- **06.** Easy-access gas locker door with three-point locking plus BBQ point, 230V mains socket and **NEW** exterior TV socket and **NEW** exterior shower point
- **07.** Hail-resistant GRP roof with **NEW** 100W roof-mounted lightweight solar panel
- **08.** AL-KO stabiliser and shock absorbers for smoother, safer towing

^Elite G2

## 77

### FABRIC OPTIONS 12



#### **CONQUEROR FABRIC OPTIONS**

Within the Conqueror range there are three fabric options available; the Zinc scheme that comes as standard and the optional Galloway soft furnishing scheme (based on Challenger) or Ultraleather® Dusk soft furnishing scheme (based on Elegance) - see below.

Please ask your dealer for full details.

#### SEATING **CUSHION CURTAINS** WALLBOARD HEADBOARD ZINC ZINC ZINC ZINC ZINC GALLOWAY\* GALLOWAY\* GALLOWAY\* GALLOWAY\* GALLOWAY\*





\*Optional



### SMART CONSTRUCTION 14







#### STRONG

based product that is totally impervious to water and has been proven through use.

SMART is the basis of our intelligent construction system, used across our entire touring caravan range. Strong, Modern, Aerodynamic, Resilient and Tested, you can be assured your