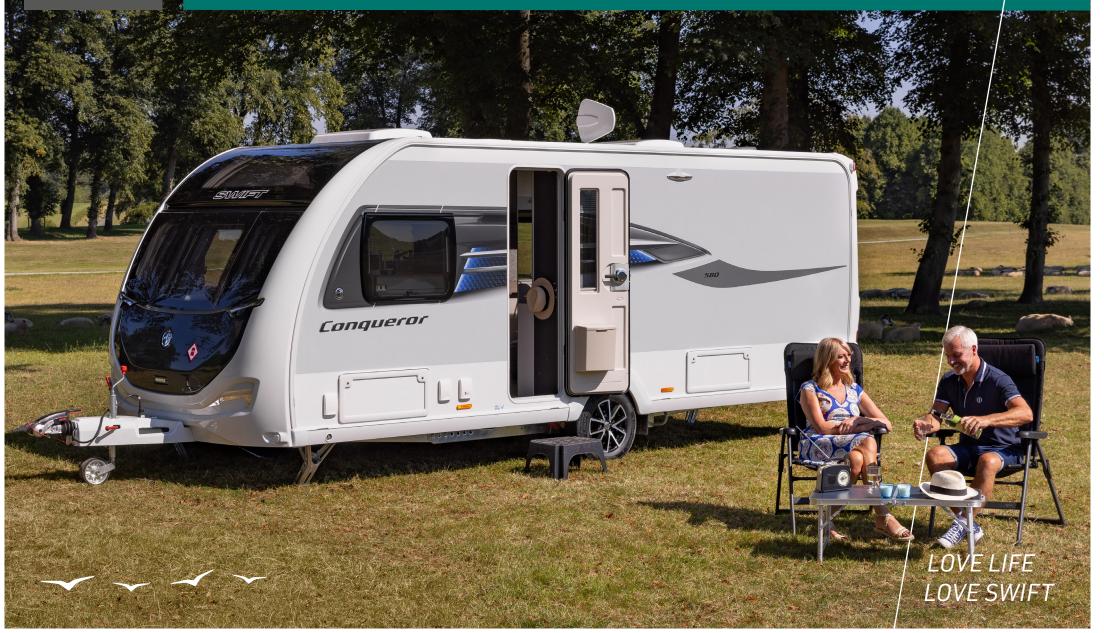

# 02 | CONQUEROR

Following the success of its return last season, Conqueror has gone even further to ensure that it remains at the top of its game for single axle caravan luxury. With three popular layouts to choose from, the range sees a full external redesign, giving it a sleek silhouette for a distinctive look.