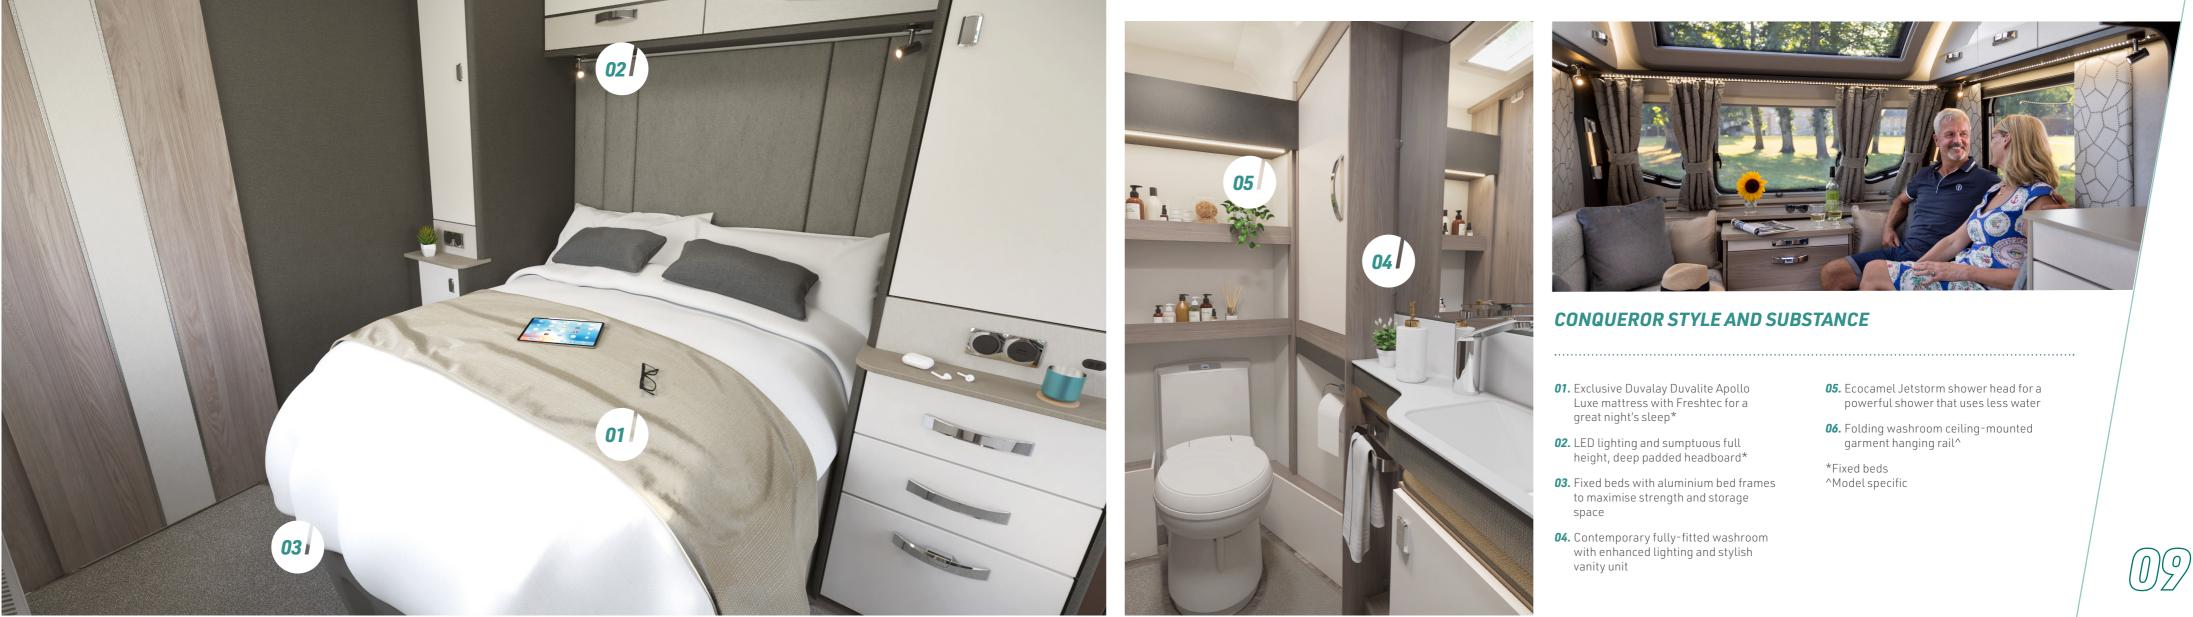

# CONQUEROR



# 02 | CONQUEROR





Following the success of its return last season, Conqueror has gone even further to ensure that it remains at the top of its game for single axle caravan luxury. With three popular layouts to choose from, the range sees a full external redesign, giving it a sleek silhouette for a distinctive look.

# **CONTENTS**

PG04 HOME FROM HOME PG06 PRACTICALITY PG08 STYLE AND COMFORT PG10 CONQUEROR LOOKS PG12 FABRIC OPTIONS PG14 SMART CONSTRUCTION

03

## HOME FROM HOME



## | PRACTICALITY 06



### STYLE & COMFORT



## 10 / CONQUEROR LOOKS





**CONQUEROR** 7'6" WIDE



- **01. NEW** fully moulded sweeping front GRP panel with triple flush fitting opening windows
- **02. NEW** Full height GRP rear panel with **NEW** exclusive LED light clusters
- 03. NEW diamond cut Edge alloy wheels
- **04. NEW** contrasting grey GRP sidewall with **NEW** stylish exterior graphics scheme
- **05.** Fixing bars for optional Thule rear mounted cycle rack<sup>^</sup>

- **06.** Easy-access gas locker door with three-point locking plus BBQ point, 230V mains socket and **NEW** exterior TV socket and **NEW** exterior shower point
- **07.** Hail-resistant GRP roof with **NEW** 100W roof-mounted lightweight solar panel
- **08.** AL-KO stabiliser and shock absorbers for smoother, safer towing

^Elite G2

## 77

### FABRIC O