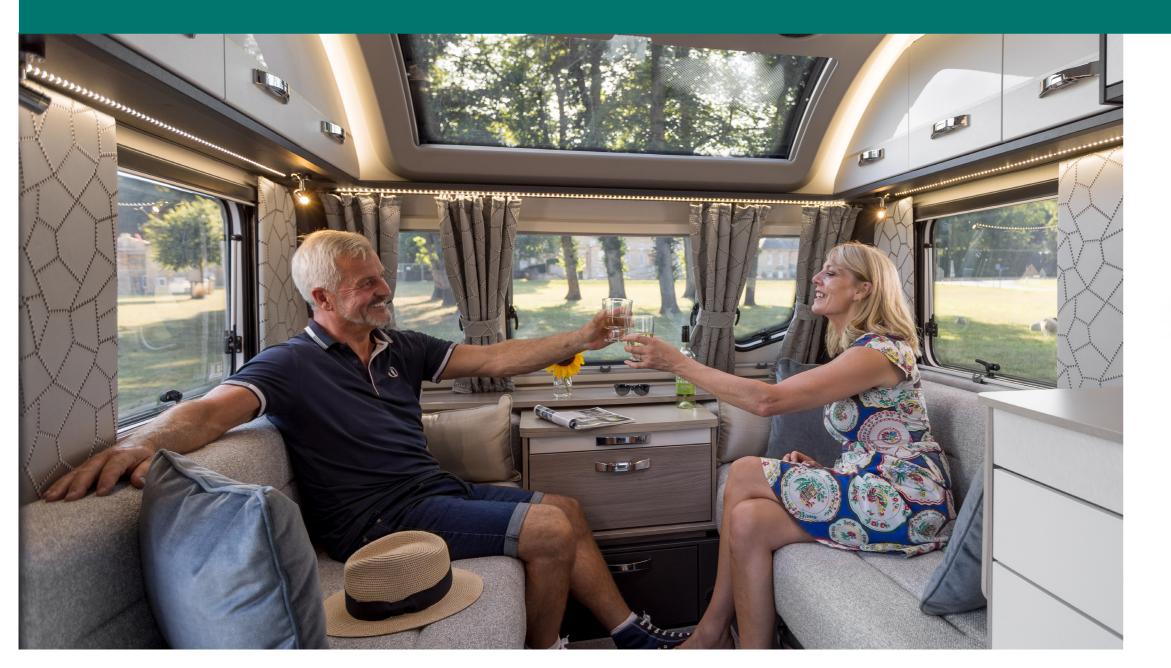

# CONQUEROR



# 02 | CONQUEROR





Following the success of its return last season, Conqueror has gone even further to ensure that it remains at the top of its game for single axle caravan luxury. With three popular layouts to choose from, the range sees a full external redesign, giving it a sleek silhouette for a distinctive look.

# **CONTENTS**

PG04 HOME FROM HOME PG06 PRACTICALITY PG08 STYLE AND COMFORT PG10 CONQUEROR LOOKS PG12 FABRIC OPTIONS PG14 SMART CONSTRUCTION

03

## HOME FROM HOME



## | PRACTICALITY 06



### STYLE & COMFORT



## 10 / CONQUEROR LOOKS





**CONQUEROR** 7'6" WIDE



- **01. NEW** fully moulded sweeping front GRP panel with triple flush fitting opening windows
- **02. NEW** Full height GRP rear panel with **NEW** exclusive LED light clusters
- 03. NEW diamond cut Edge alloy wheels
- **04.