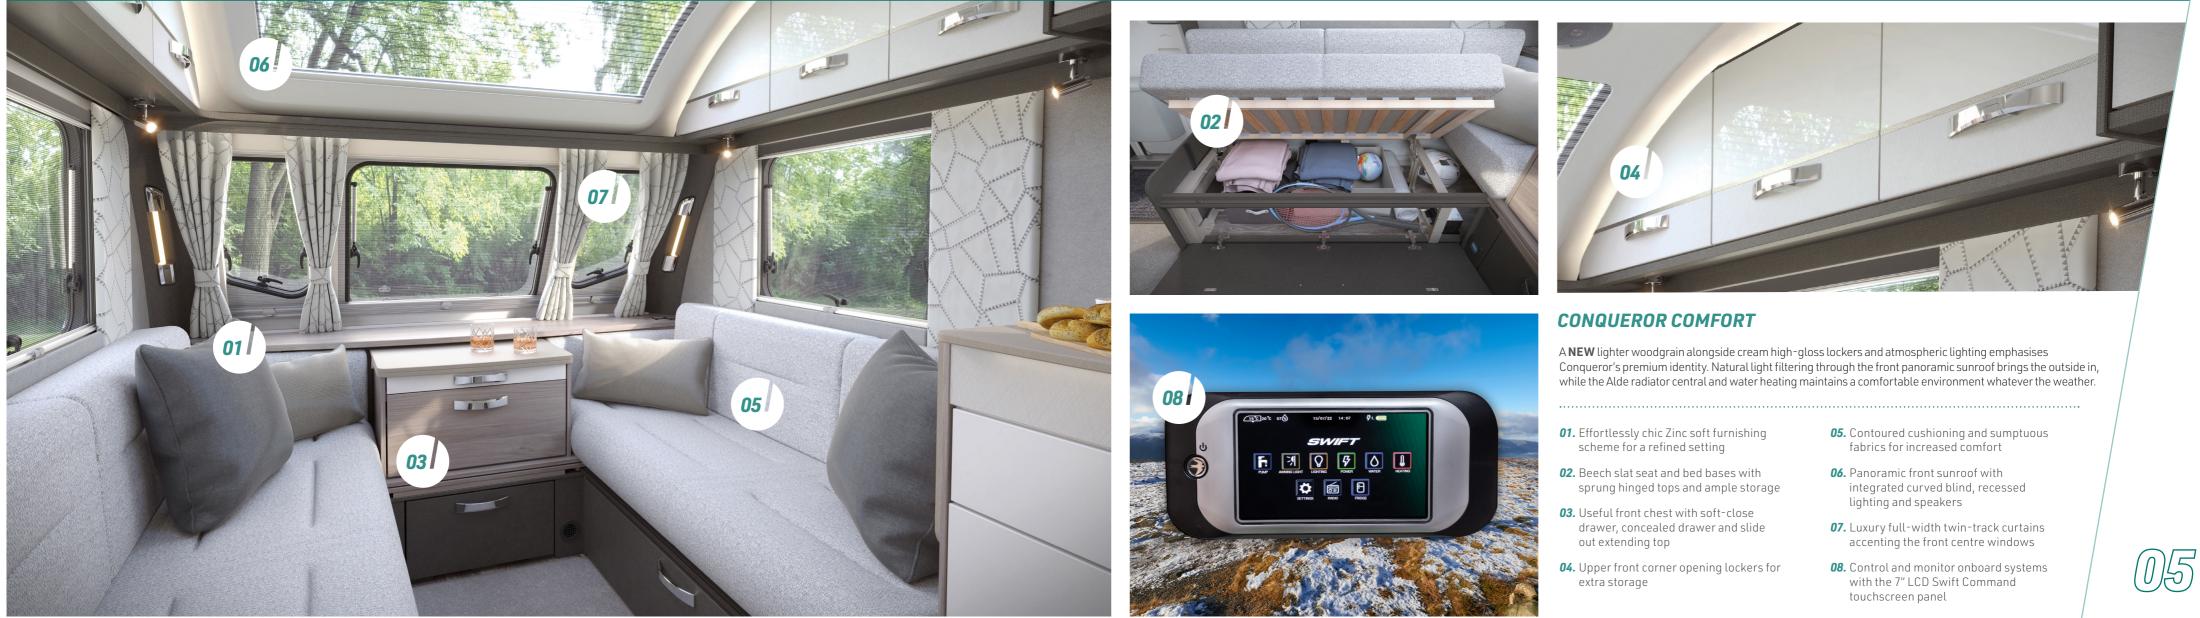

## 10 / CONQUEROR LOOKS

**CONQUEROR** 7'6" WIDE

- **01. NEW** fully moulded sweeping front GRP panel with triple flush fitting opening windows
- **02. NEW** Full height GRP rear panel with **NEW** exclusive LED light clusters
- 03. NEW diamond cut Edge alloy wheels
- **04. NEW** contrasting grey GRP sidewall with **NEW** stylish exterior graphics scheme
- **05.** Fixing bars for optional Thule rear mounted cycle rack<sup>^</sup>

- **06.** Easy-access gas locker door with three-point locking plus BBQ point, 230V mains socket and **NEW** exterior TV socket and **NEW** exterior shower point
- **07.** Hail-resistant GRP roof with **NEW** 100W roof-mounted lightweight solar panel
- **08.** AL-KO stabiliser and shock absorbers for smoother, safer towing