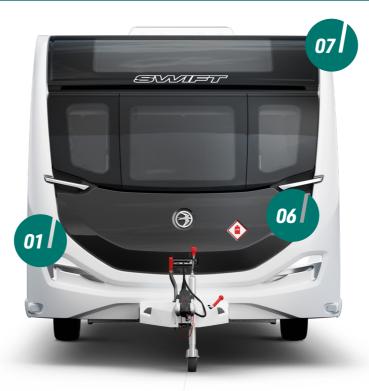

## 10 / CONQUEROR LOOKS

**CONQUEROR** 7'6" WIDE

- **01. NEW** fully moulded sweeping front GRP panel with triple flush fitting opening windows
- **02. NEW** Full height GRP rear panel with **NEW** exclusive LED light clusters
- 03. NEW diamond cut Edge alloy wheels
- **04. NEW** contrasting grey GRP sidewall with **NEW** stylish exterior graphics scheme
- **05.** Fixing bars for optional Thule rear mounted cycle rack<sup>^</sup>

- **06.** Easy-access gas locker door with three-point locking plus BBQ point, 230V mains socket and **NEW** exterior TV socket and **NEW** exterior shower point
- **07.** Hail-resistant GRP roof with **NEW** 100W roof-mounted lightweight solar panel
- **08.** AL-KO stabiliser and shock absorbers for smoother, safer towing

^Elite G2