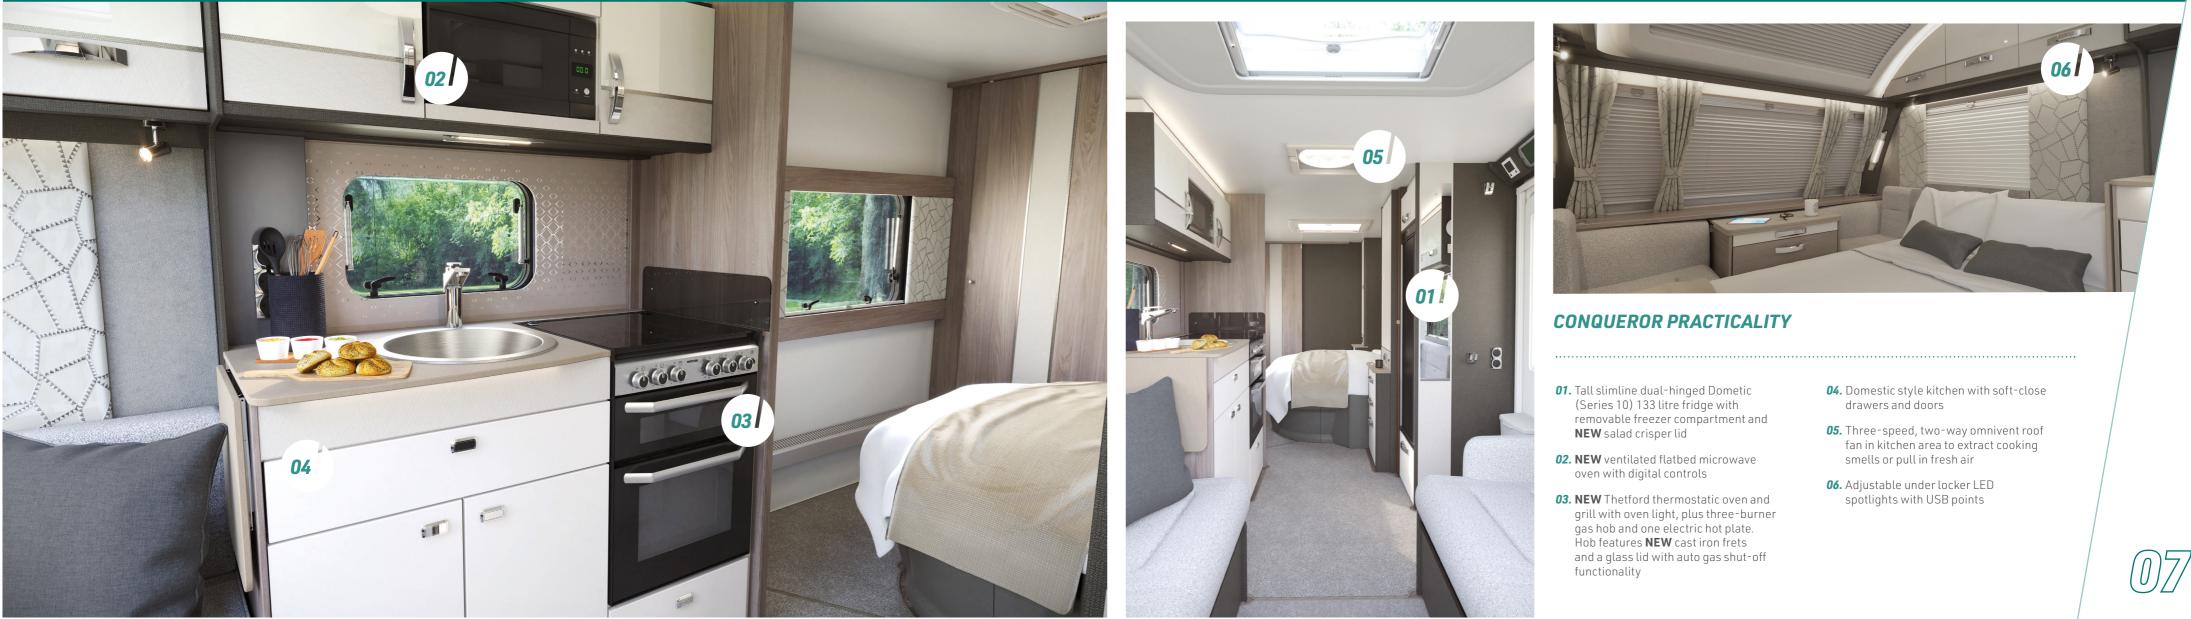

# CONQUEROR



# 02 | CONQUEROR





Following the success of its return last season, Conqueror has gone even further to ensure that it remains at the top of its game for single axle caravan luxury. With three popular layouts to choose from, the range sees a full external redesign, giving it a sleek silhouette for a distinctive look.

# **CONTENTS**

PG04 HOME FROM HOME PG06 PRACTICALITY PG08 STYLE AND COMFORT PG10 CONQUEROR LOOKS PG12 FABRIC OPTIONS PG14 SMART CONSTRUCTION

03

## HOME FROM HOME



## | PRACTICALITY 06



### STYLE & COMFORT



## 10 / CONQUEROR LOOKS





**CONQUEROR** 7'6" WIDE



- **01. NEW** fully moulded sweeping front GRP panel with triple flush fitting opening windows
- **02. NEW** Full height GRP rear panel with **NEW** exclusive LED light clusters
- 03. NEW diamond cut Edge alloy wheels
- **04. NEW** contrasting grey GRP sidewall with **NEW** stylish exterior graphics scheme
- **05.** Fixing bars for optional Thule rear mounted cycle rack<sup>^</sup>

- **06.** Easy-access gas locker door with three-point locking plus BBQ point, 230V mains socket and **NEW** exterior TV socket and **NEW** exterior shower point
- **07.** Hail-resistant GRP roof with **NEW** 100W roof-mounted lightweight solar panel
- **08.** AL-KO stabiliser and shock absorbers for smoother, safer towing

^Elite